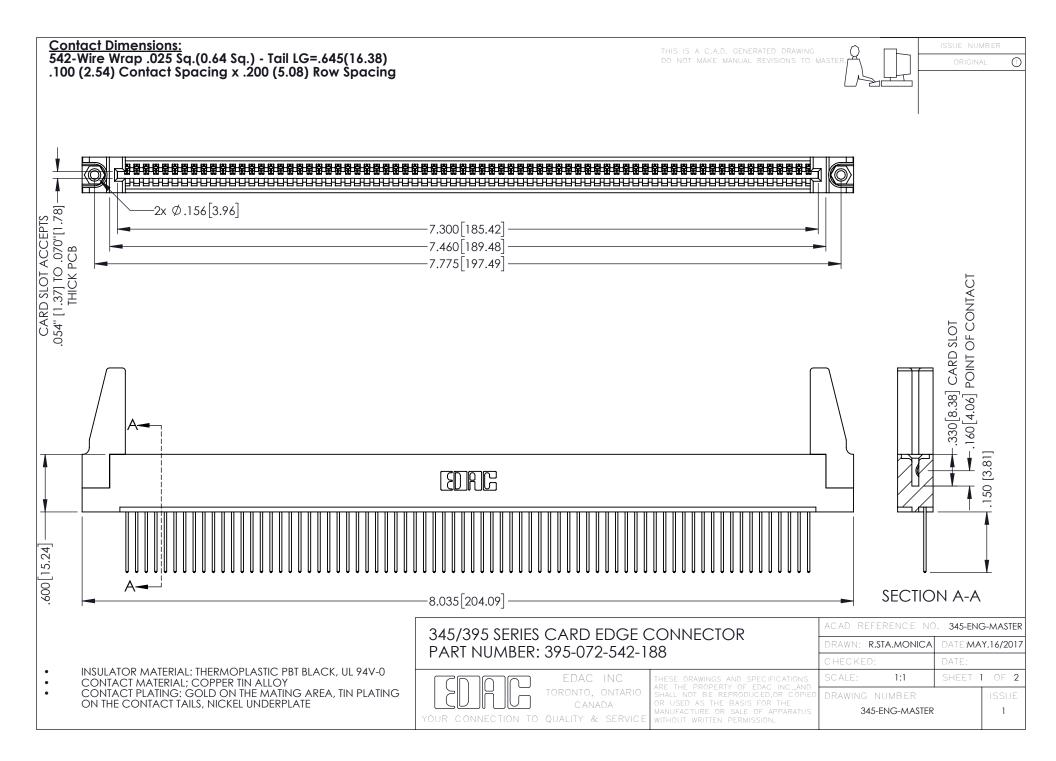

345/395 SERIES CARD EDGE CONNECTOR CONTACT CODE 555,556,558,559,560 DIMENSIONS

YOUR CONNECTION TO QUALITY & SERVICE

ACAD REFERENCE NO. 345-ENG-MASTER DATE:MAY.16/2017 DRAWN: R.STA.MONICA 1:1 SHEET 2 OF 2

345-ENG-MASTER