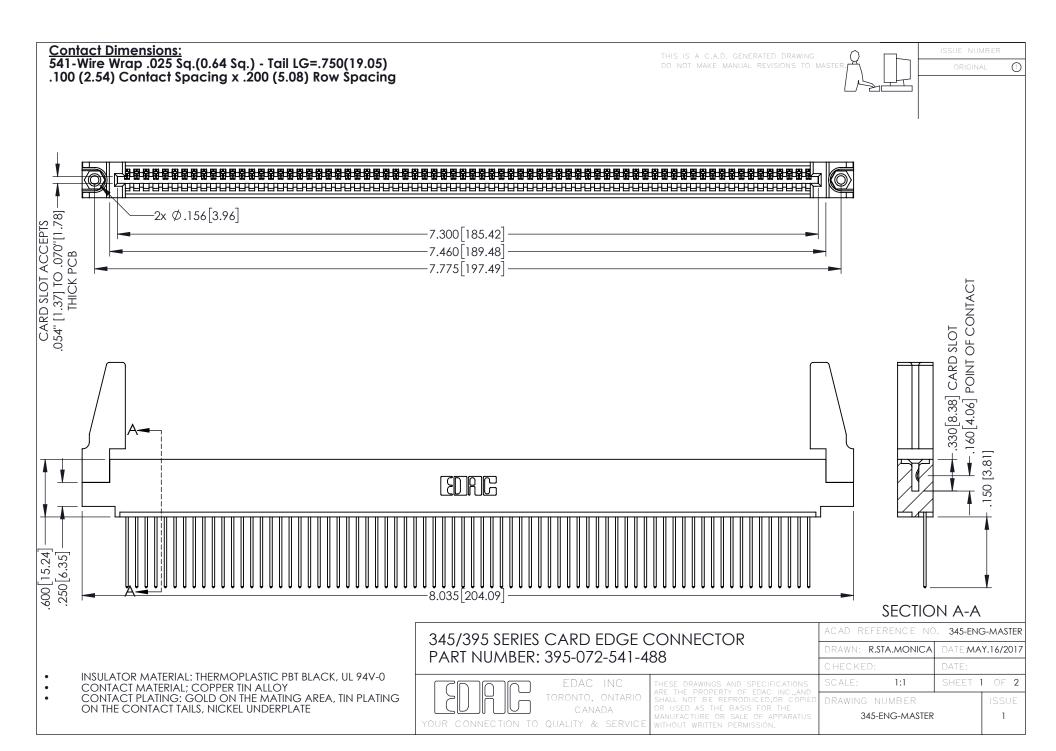

345/395 SERIES CARD EDGE CONNECTOR CONTACT CODE 555,556,558,559,560 DIMENSIONS

YOUR CONNECTION TO QUALITY & SERVICE

ACAD REFERENCE NO. 345-ENG-MASTER DATE:MAY.16/2017 DRAWN: R.STA.MONICA 1:1 SHEET 2 OF 2

345-ENG-MASTER