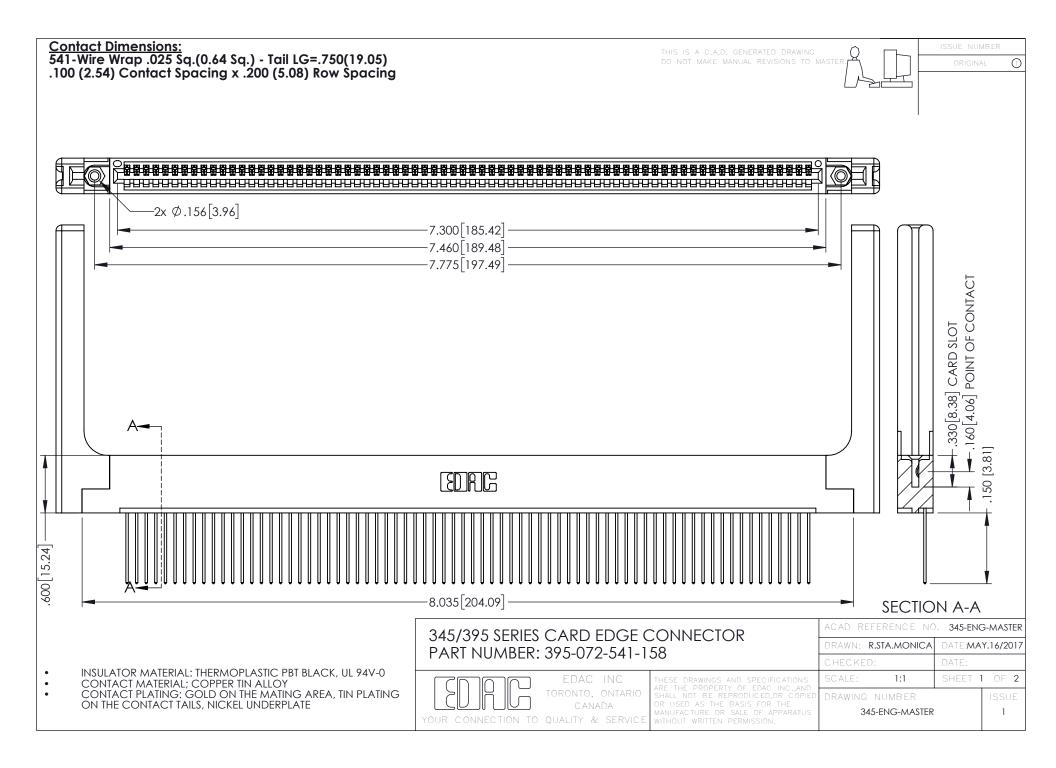

345/395 SERIES CARD EDGE CONNECTOR CONTACT CODE 555,556,558,559,560 DIMENSIONS

YOUR CONNECTION TO QUALITY & SERVICE

ACAD REFERENCE NO. 345-ENG-MASTER DATE:MAY.16/2017 DRAWN: R.STA.MONICA 1:1 SHEET 2 OF 2

345-ENG-MASTER