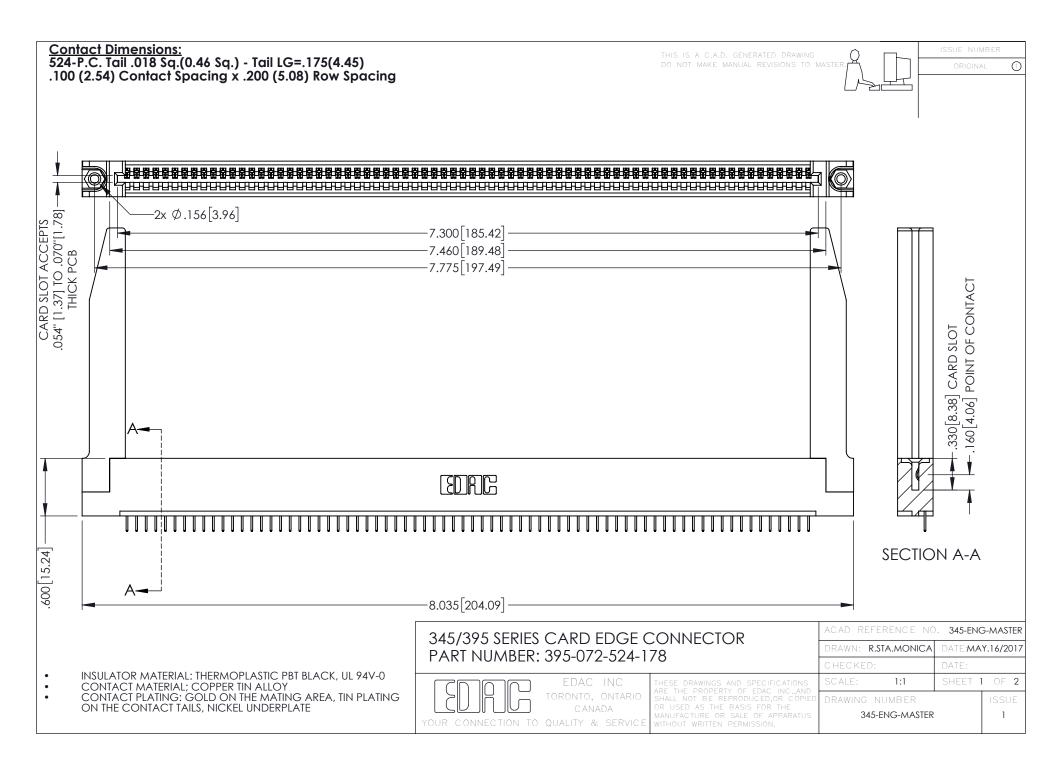

345/395 SERIES CARD EDGE CONNECTOR CONTACT CODE 555,556,558,559,560 DIMENSIONS

YOUR CONNECTION TO QUALITY & SERVICE

ACAD REFERENCE NO. 345-ENG-MASTER DATE:MAY.16/2017 DRAWN: R.STA.MONICA 1:1 SHEET 2 OF 2

345-ENG-MASTER