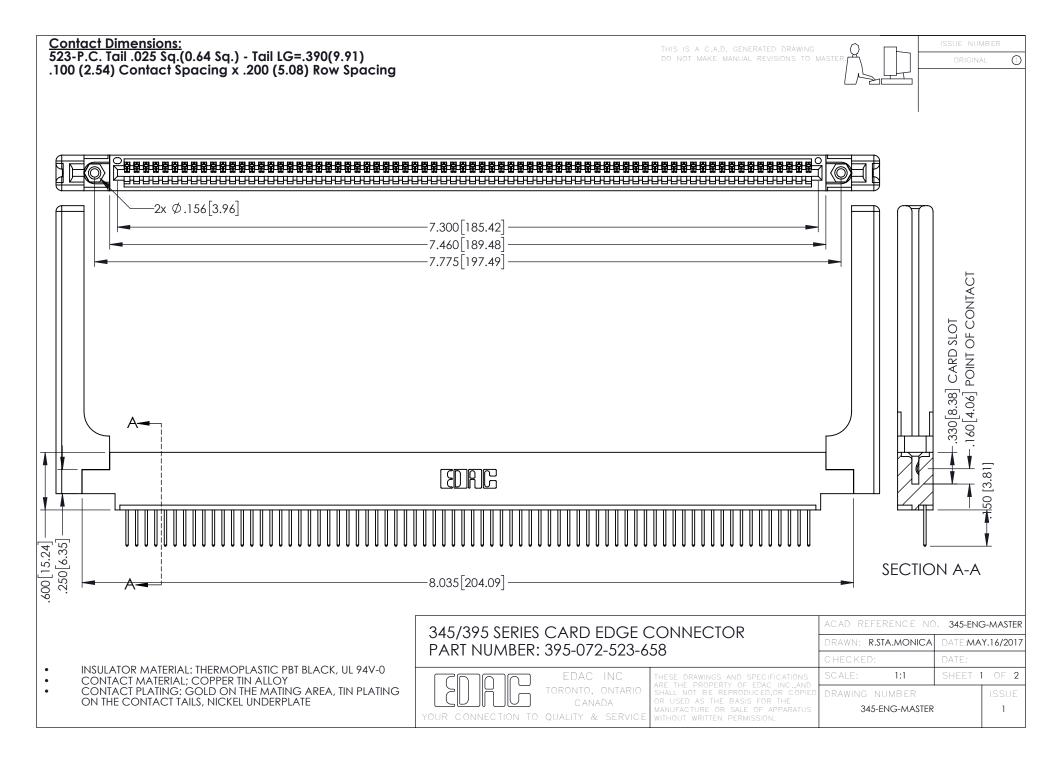

345/395 SERIES CARD EDGE CONNECTOR CONTACT CODE 555,556,558,559,560 DIMENSIONS

YOUR CONNECTION TO QUALITY & SERVICE

ACAD REFERENCE NO. 345-ENG-MASTER DATE:MAY.16/2017 DRAWN: R.STA.MONICA 1:1 SHEET 2 OF 2

345-ENG-MASTER