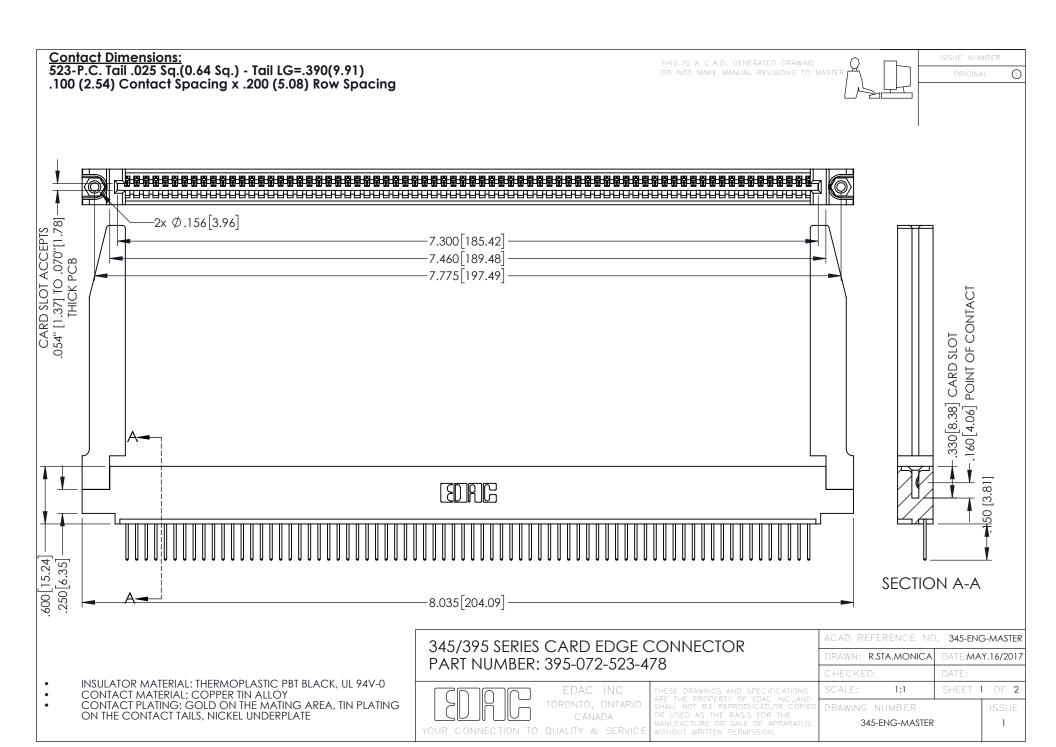

345/395 SERIES CARD EDGE CONNECTOR CONTACT CODE 555,556,558,559,560 DIMENSIONS

YOUR CONNECTION TO QUALITY & SERVICE

ACAD REFERENCE NO. 345-ENG-MASTER DATE:MAY.16/2017 DRAWN: R.STA.MONICA 1:1 SHEET 2 OF 2

345-ENG-MASTER