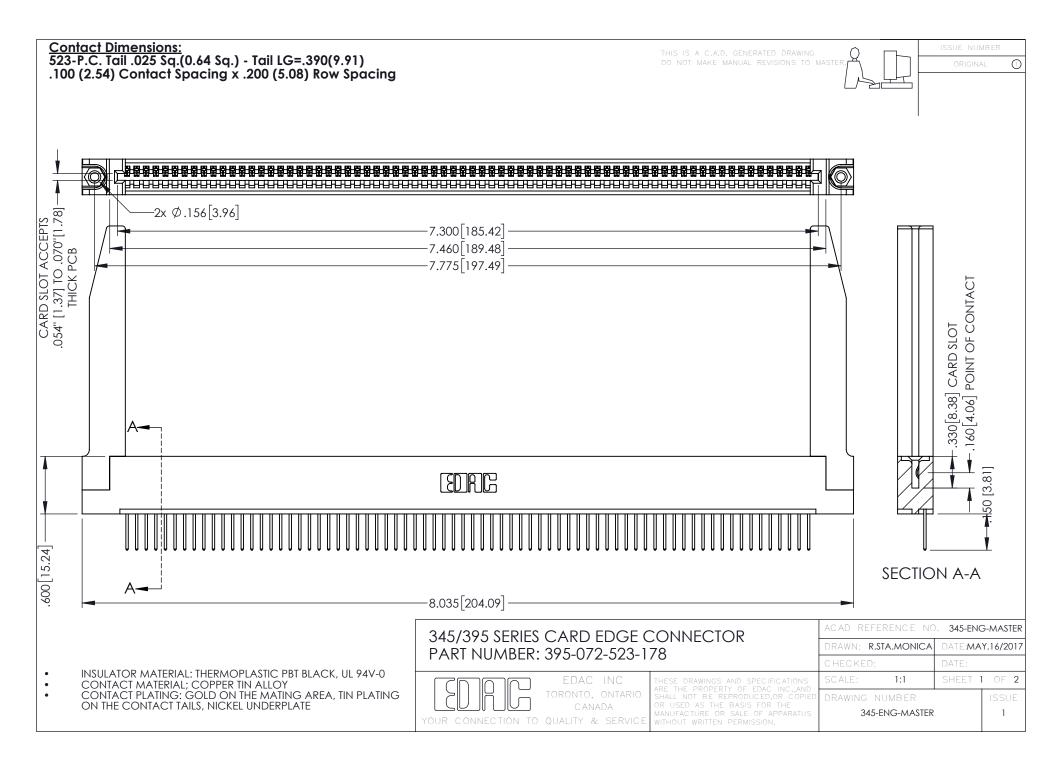

345/395 SERIES CARD EDGE CONNECTOR CONTACT CODE 555,556,558,559,560 DIMENSIONS

YOUR CONNECTION TO QUALITY & SERVICE

ACAD REFERENCE NO. 345-ENG-MASTER DATE:MAY.16/2017 DRAWN: R.STA.MONICA 1:1 SHEET 2 OF 2

345-ENG-MASTER