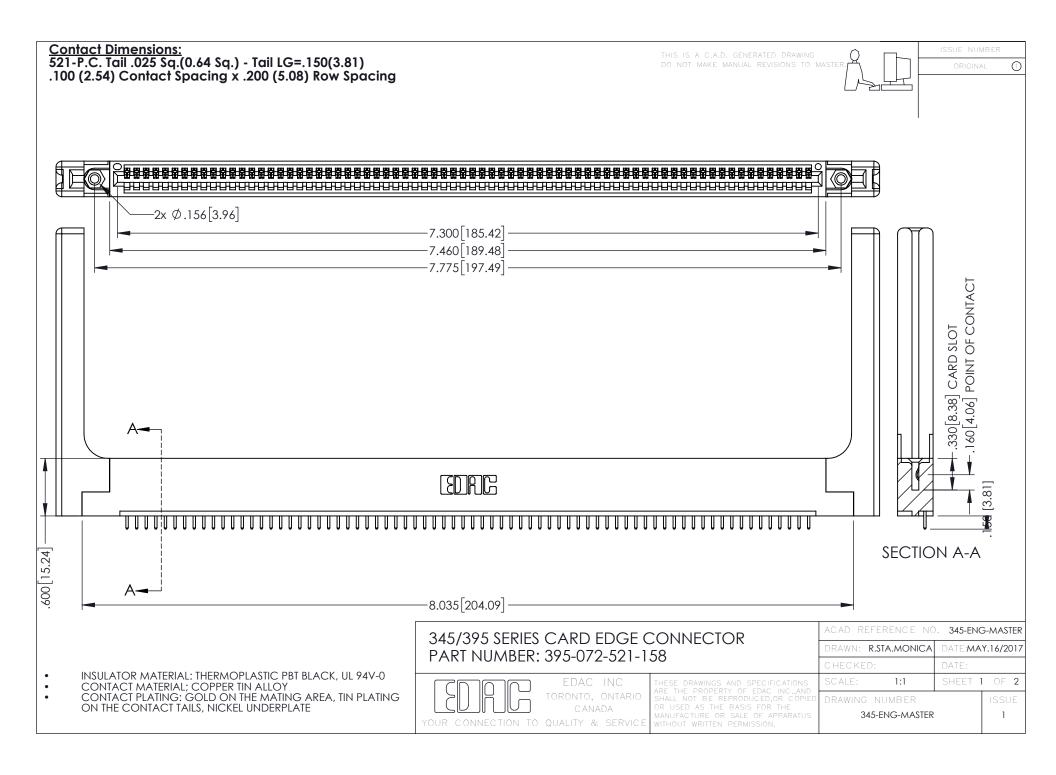

345/395 SERIES CARD EDGE CONNECTOR CONTACT CODE 555,556,558,559,560 DIMENSIONS

YOUR CONNECTION TO QUALITY & SERVICE

ACAD REFERENCE NO. 345-ENG-MASTER DATE:MAY.16/2017 DRAWN: R.STA.MONICA 1:1 SHEET 2 OF 2

345-ENG-MASTER