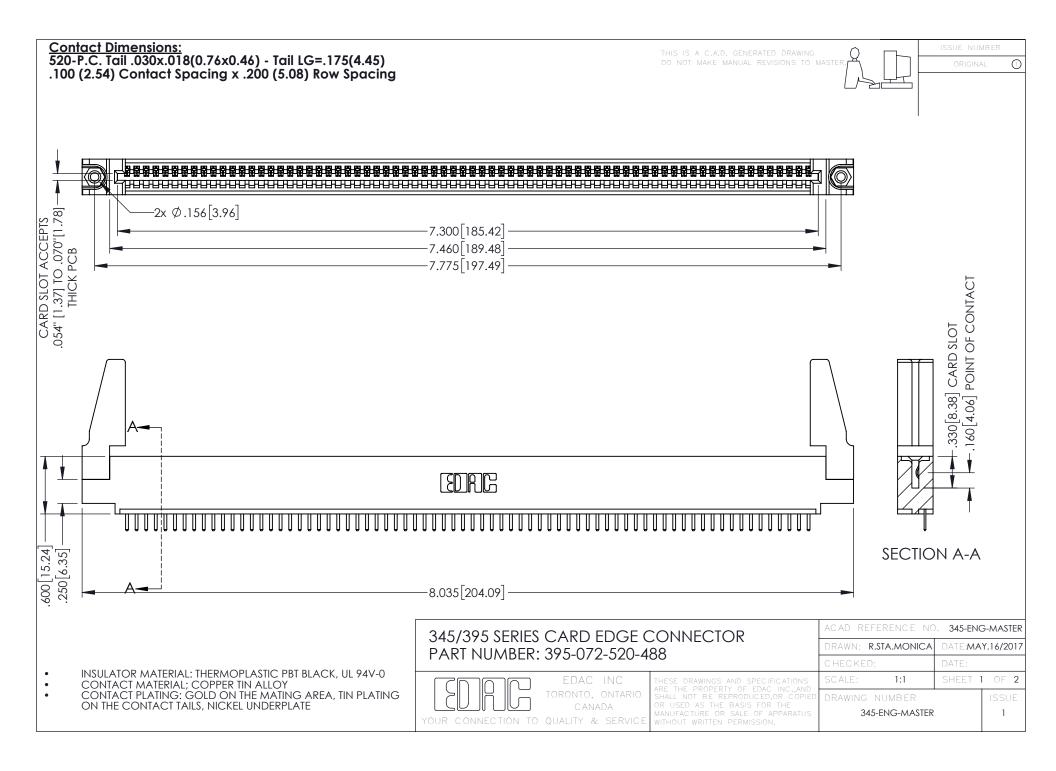

345/395 SERIES CARD EDGE CONNECTOR CONTACT CODE 555,556,558,559,560 DIMENSIONS

YOUR CONNECTION TO QUALITY & SERVICE

ACAD REFERENCE NO. 345-ENG-MASTER DATE:MAY.16/2017 DRAWN: R.STA.MONICA 1:1 SHEET 2 OF 2

345-ENG-MASTER