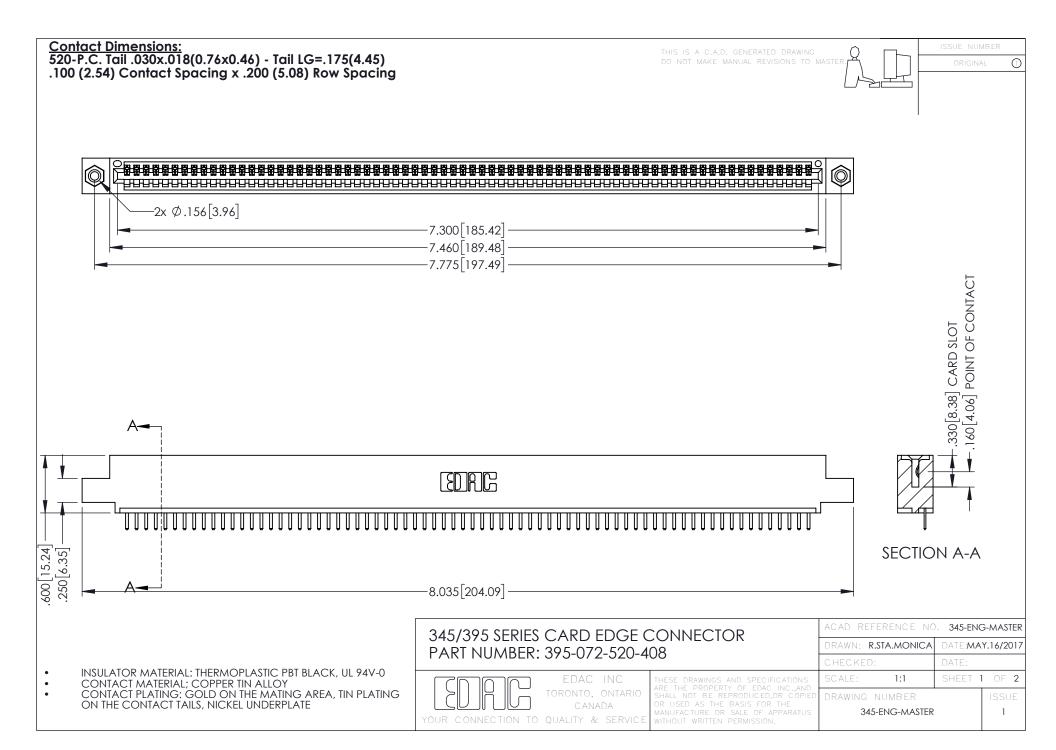

345/395 SERIES CARD EDGE CONNECTOR CONTACT CODE 555,556,558,559,560 DIMENSIONS

YOUR CONNECTION TO QUALITY & SERVICE

ACAD REFERENCE NO. 345-ENG-MASTER DATE:MAY.16/2017 DRAWN: R.STA.MONICA 1:1 SHEET 2 OF 2

345-ENG-MASTER