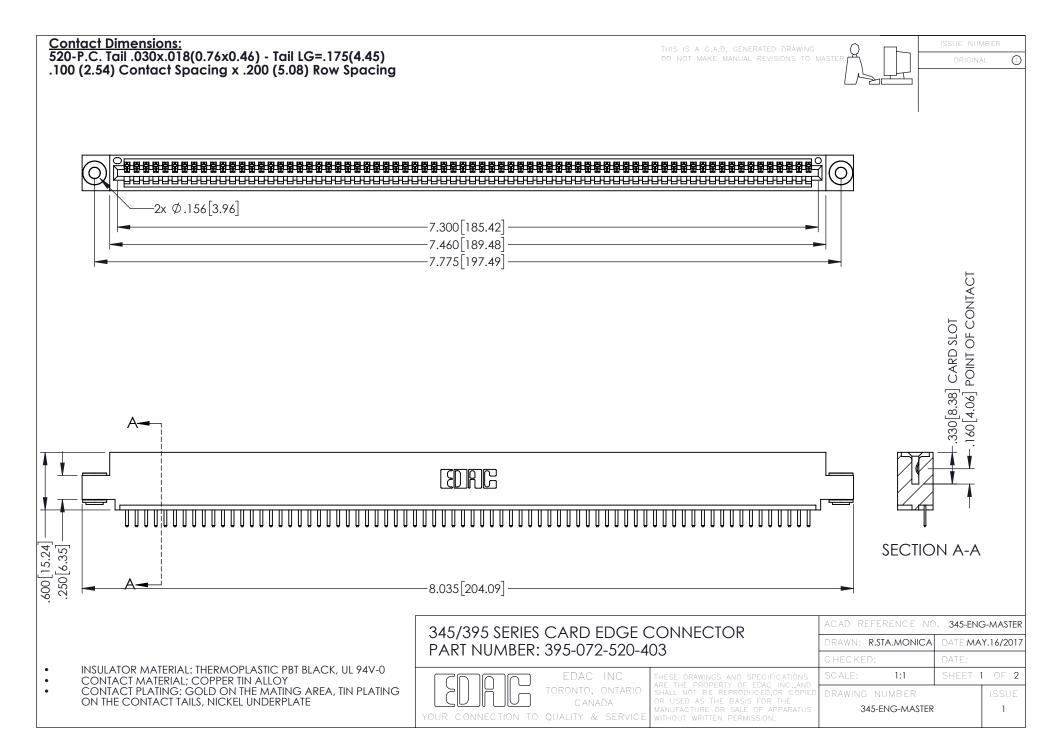

345/395 SERIES CARD EDGE CONNECTOR CONTACT CODE 555,556,558,559,560 DIMENSIONS

YOUR CONNECTION TO QUALITY & SERVICE

ACAD REFERENCE NO. 345-ENG-MASTER DATE:MAY.16/2017 DRAWN: R.STA.MONICA 1:1 SHEET 2 OF 2

345-ENG-MASTER