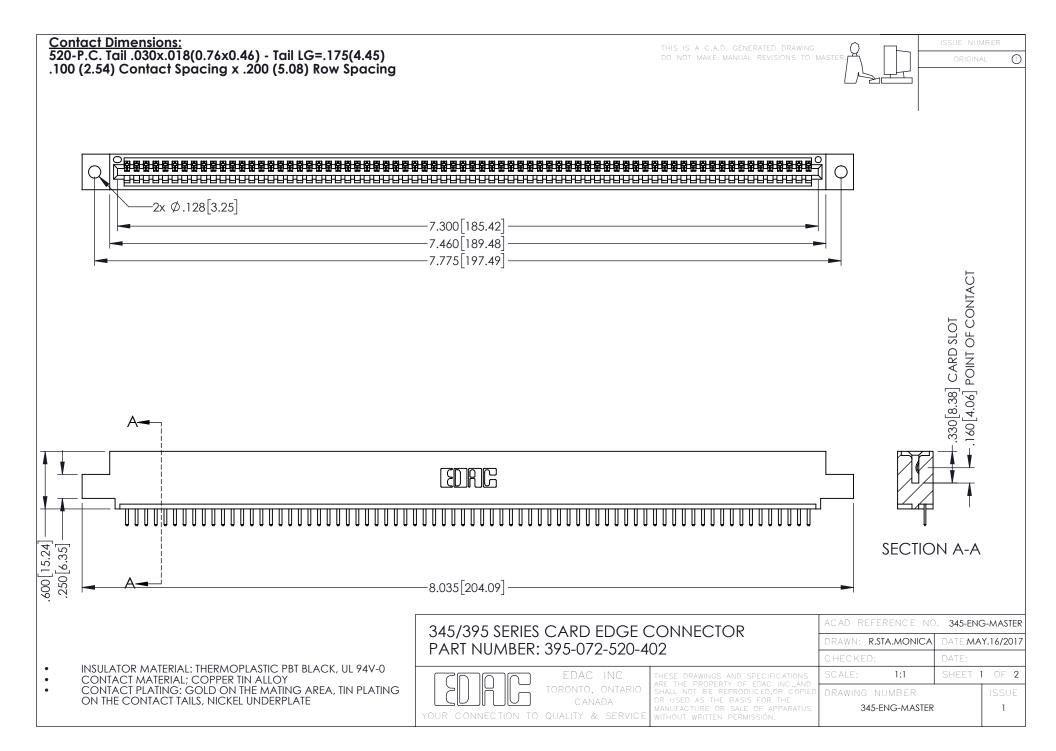

345/395 SERIES CARD EDGE CONNECTOR CONTACT CODE 555,556,558,559,560 DIMENSIONS

YOUR CONNECTION TO QUALITY & SERVICE

ACAD REFERENCE NO. 345-ENG-MASTER DATE:MAY.16/2017 DRAWN: R.STA.MONICA 1:1 SHEET 2 OF 2

345-ENG-MASTER