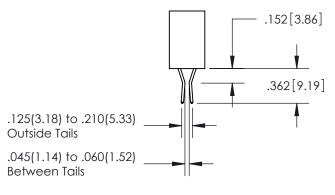

ISSUE NUMBER ORIGINAL

1

**Contact Code 558** 

Contact Code 559

**Contact Code 560** 

- INSULATOR MATERIAL: THERMOPLASTIC POLYESTER, UL 94V-0
- DAP MATERIAL AVAILABLE UPON REQUEST
- CONTACT MATERIAL; COPPER ALLOY

CONTACT PLATING: GOLD ON THE MATING AREA, TIN PLATING ON THE CONTACT TAILS, NICKEL UNDERPLATE

\*FOR ALL OTHER SPECIFICATIONS REFER TO SHEET 3\*

## 345/395 SERIES CARD EDGE CONNECTOR CONTACT CODE 555,556,558,559,560 DIMENSIONS

YOUR CONNECTION TO QUALITY & SERVICE

**EDAC INC** TORONTO, ONTARIO CANADA

THESE DRAWINGS AND SPECIFICATIONS ARE THE PROPERTY OF EDAC INC.,AND SHALL NOT BE REPRODUCED, OR COPIED OR USED AS THE BASIS FOR THE MANUFACTURE OR SALE OF APPARATUS WITHOUT WRITTEN PERMISSION.