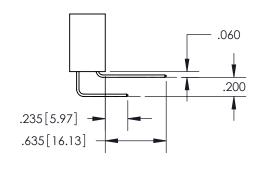

ISSUE NUMBER ORIGINAL

1

**Contact Code 558** 

Contact Code 559

**Contact Code 560** 

- INSULATOR MATERIAL: THERMOPLASTIC POLYESTER, UL 94V-0
- DAP MATERIAL AVAILABLE UPON REQUEST
- CONTACT MATERIAL; COPPER ALLOY