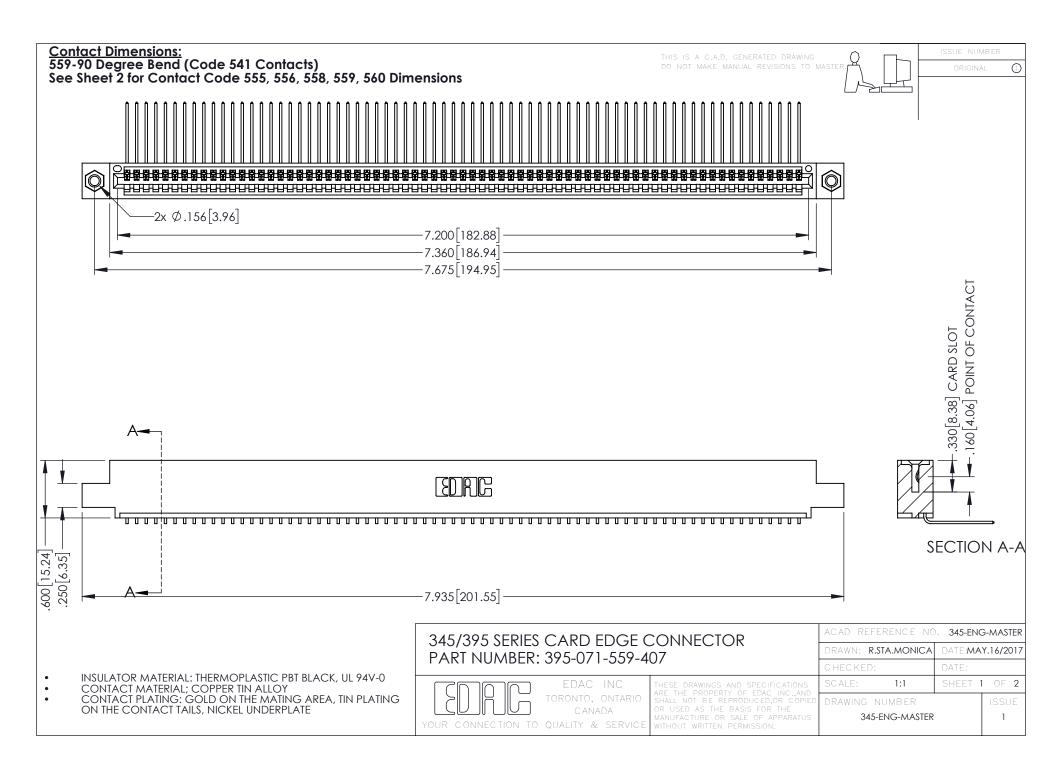

345/395 SERIES CARD EDGE CONNECTOR CONTACT CODE 555,556,558,559,560 DIMENSIONS

YOUR CONNECTION TO QUALITY & SERVICE

ACAD REFERENCE NO. 345-ENG-MASTER DATE:MAY.16/2017 DRAWN: R.STA.MONICA 1:1 SHEET 2 OF 2 345-ENG-MASTER