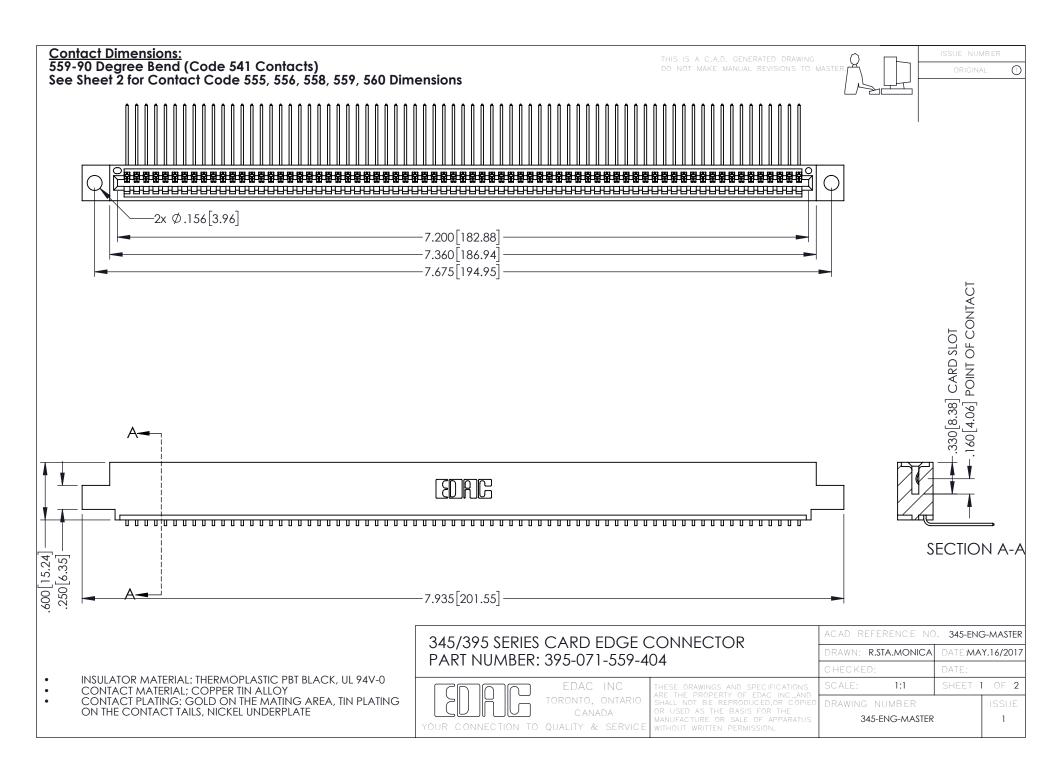

345/395 SERIES CARD EDGE CONNECTOR CONTACT CODE 555,556,558,559,560 DIMENSIONS

YOUR CONNECTION TO QUALITY & SERVICE

ACAD REFERENCE NO. 345-ENG-MASTER DATE:MAY.16/2017 DRAWN: R.STA.MONICA 1:1 SHEET 2 OF 2 345-ENG-MASTER