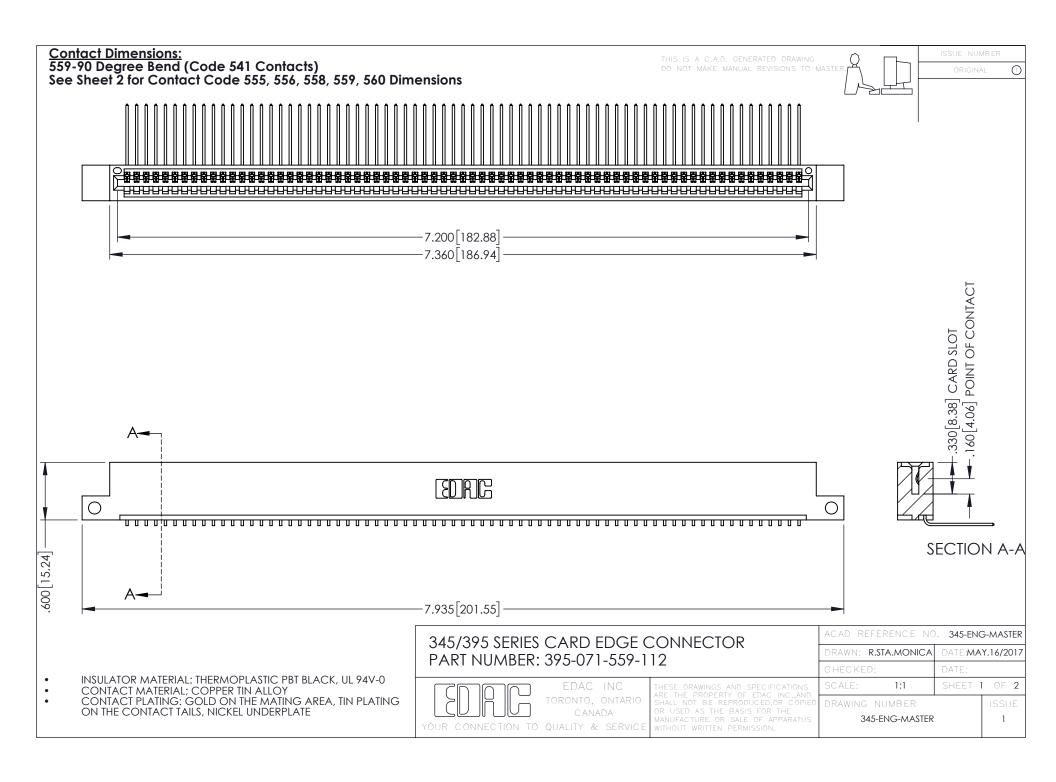

345/395 SERIES CARD EDGE CONNECTOR CONTACT CODE 555,556,558,559,560 DIMENSIONS

YOUR CONNECTION TO QUALITY & SERVICE

ACAD REFERENCE NO. 345-ENG-MASTER DATE:MAY.16/2017 DRAWN: R.STA.MONICA 1:1 SHEET 2 OF 2 345-ENG-MASTER