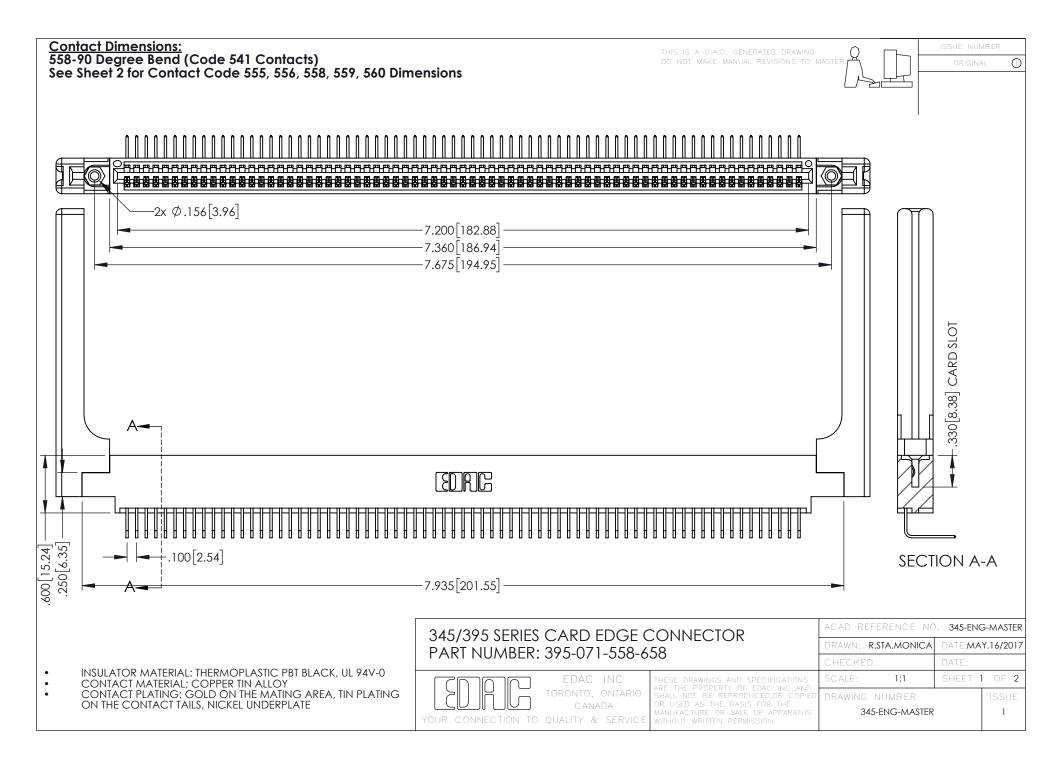

**Contact Code 558** 

Contact Code 559

Contact Code 560

INSULATOR MATERIAL: THERMOPLASTIC POLYESTER, UL 94V-0

DAP MATERIAL AVAILABLE UPON REQUEST

CONTACT MATERIAL; COPPER ALLOY CONTACT PLATING: GOLD ON THE MATING AREA, TIN PLATING ON THE CONTACT TAILS, NICKEL UNDERPLATE

345/395 SERIES CARD EDGE CONNECTOR CONTACT CODE 555,556,558,559,560 DIMENSIONS

YOUR CONNECTION TO QUALITY & SERVICE

ACAD REFERENCE NO. 345-ENG-MASTER DATE:MAY.16/2017 DRAWN: R.STA.MONICA 1:1 SHEET 2 OF 2

345-ENG-MASTER

## **Mouser Electronics**

**Authorized Distributor** 

Click to View Pricing, Inventory, Delivery & Lifecycle Information:

EDAC:

395-071-558-658