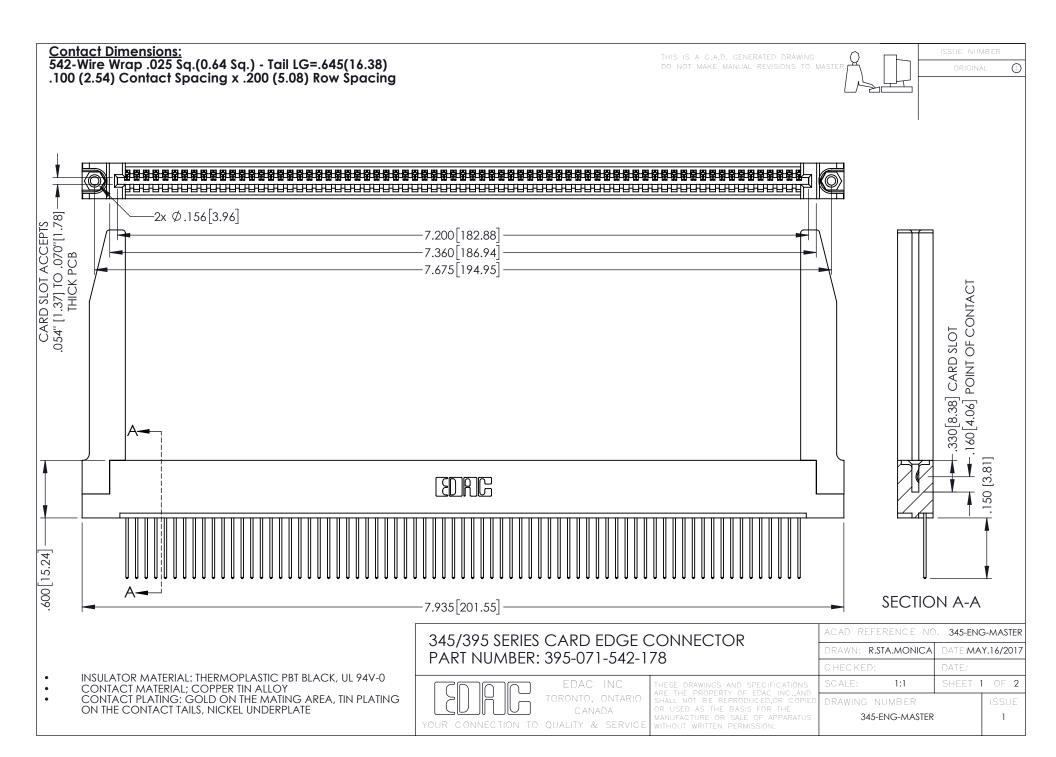

345/395 SERIES CARD EDGE CONNECTOR CONTACT CODE 555,556,558,559,560 DIMENSIONS

YOUR CONNECTION TO QUALITY & SERVICE

ACAD REFERENCE NO. 345-ENG-MASTER DATE:MAY.16/2017 DRAWN: R.STA.MONICA 1:1 SHEET 2 OF 2 345-ENG-MASTER