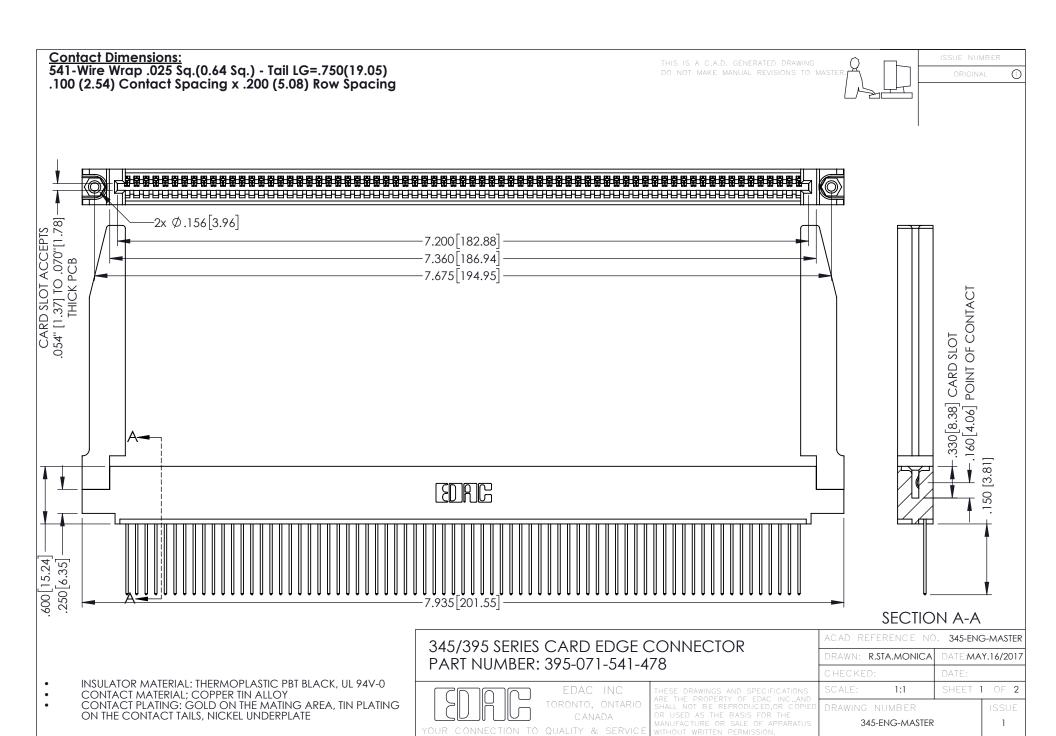

345/395 SERIES CARD EDGE CONNECTOR CONTACT CODE 555,556,558,559,560 DIMENSIONS

YOUR CONNECTION TO QUALITY & SERVICE

ACAD REFERENCE NO. 345-ENG-MASTER DATE:MAY.16/2017 DRAWN: R.STA.MONICA 1:1 SHEET 2 OF 2 345-ENG-MASTER