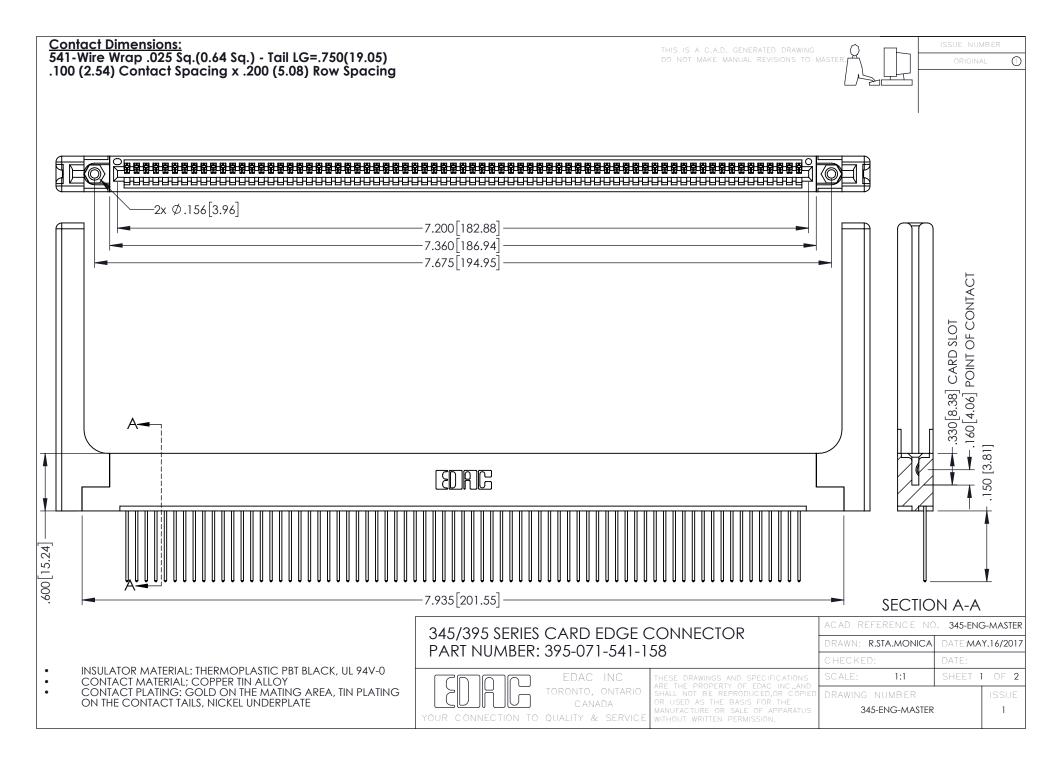

345/395 SERIES CARD EDGE CONNECTOR CONTACT CODE 555,556,558,559,560 DIMENSIONS

YOUR CONNECTION TO QUALITY & SERVICE

ACAD REFERENCE NO. 345-ENG-MASTER DATE:MAY.16/2017 DRAWN: R.STA.MONICA 1:1 SHEET 2 OF 2 345-ENG-MASTER