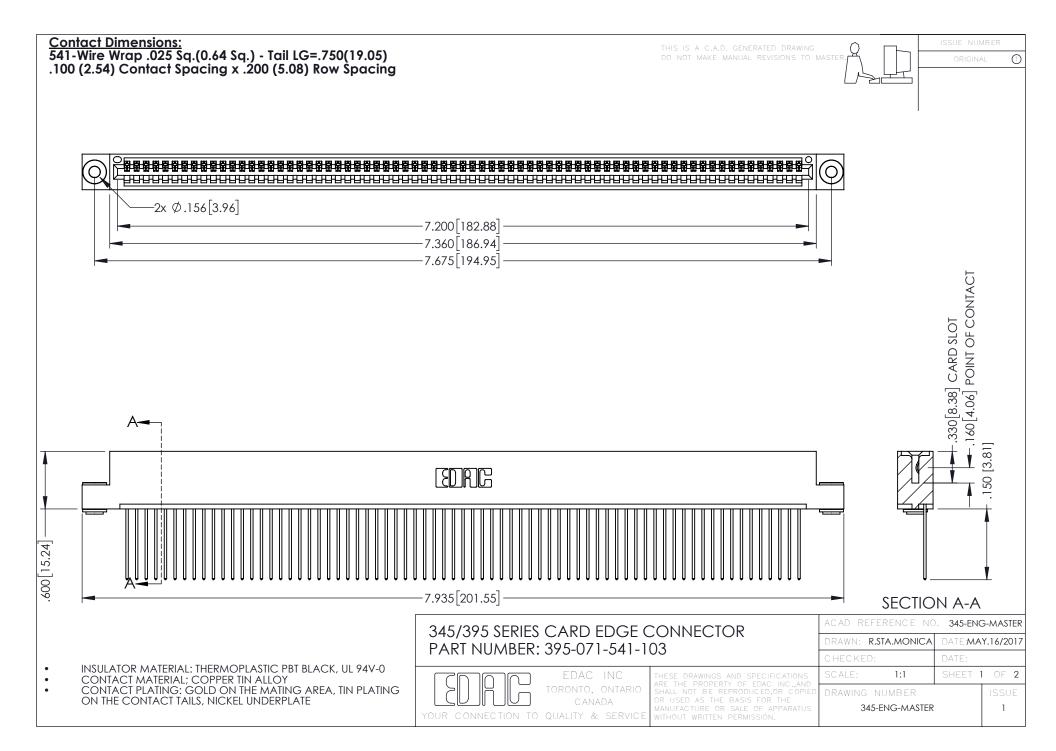

345/395 SERIES CARD EDGE CONNECTOR CONTACT CODE 555,556,558,559,560 DIMENSIONS

YOUR CONNECTION TO QUALITY & SERVICE

ACAD REFERENCE NO. 345-ENG-MASTER DATE:MAY.16/2017 DRAWN: R.STA.MONICA 1:1 SHEET 2 OF 2 345-ENG-MASTER