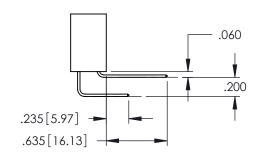

YOUR CONNECTION TO QUALITY & SERVICE

**Contact Code 558** 

Contact Code 559

Contact Code 560

INSULATOR MATERIAL: THERMOPLASTIC POLYESTER, UL 94V-0

DAP MATERIAL AVAILABLE UPON REQUEST

CONTACT MATERIAL; COPPER ALLOY CONTACT PLATING: GOLD ON THE MATING AREA, TIN PLATING ON THE CONTACT TAILS, NICKEL UNDERPLATE

345/395 SERIES CARD EDGE CONNECTOR CONTACT CODE 555,556,558,559,560 DIMENSIONS

YOUR CONNECTION TO QUALITY & SERVICE

ACAD REFERENCE NO. 345-ENG-MASTER DATE:MAY.16/2017 DRAWN: R.STA.MONICA 1:1 SHEET 2 OF 2 345-ENG-MASTER