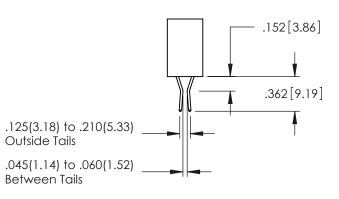

YOUR CONNECTION TO QUALITY & SERVICE

**Contact Code 558** 

Contact Code 559

Contact Code 560

INSULATOR MATERIAL: THERMOPLASTIC POLYESTER, UL 94V-0

DAP MATERIAL AVAILABLE UPON REQUEST

CONTACT MATERIAL; COPPER ALLOY CONTACT PLATING: GOLD ON THE MATING AREA, TIN PLATING ON THE CONTACT TAILS, NICKEL UNDERPLATE

345/395 SERIES CARD EDGE CONNECTOR CONTACT CODE 555,556,558,559,560 DIMENSIONS

YOUR CONNECTION TO QUALITY & SERVICE

ACAD REFERENCE NO. 345-ENG-MASTER DATE:MAY.16/2017 DRAWN: R.STA.MONICA 1:1 SHEET 2 OF 2 345-ENG-MASTER