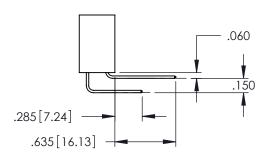

YOUR CONNECTION TO QUALITY & SERVICE

**Contact Code 558** 

Contact Code 559

Contact Code 560

INSULATOR MATERIAL: THERMOPLASTIC POLYESTER, UL 94V-0

DAP MATERIAL AVAILABLE UPON REQUEST

CONTACT MATERIAL; COPPER ALLOY CONTACT PLATING: GOLD ON THE MATING AREA, TIN PLATING ON THE CONTACT TAILS, NICKEL UNDERPLATE

345/395 SERIES CARD EDGE CONNECTOR CONTACT CODE 555,556,558,559,560 DIMENSIONS

YOUR CONNECTION TO QUALITY & SERVICE

ACAD REFERENCE NO. 345-ENG-MASTER DATE:MAY.16/2017 DRAWN: R.STA.MONICA 1:1 SHEET 2 OF 2 345-ENG-MASTER