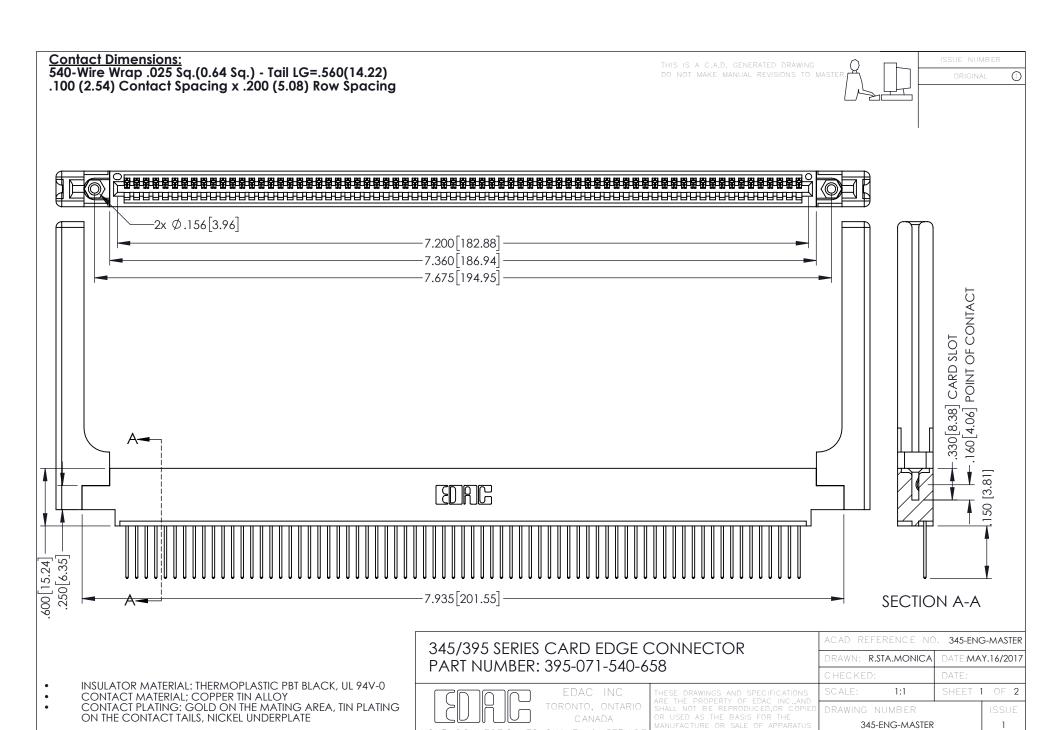

YOUR CONNECTION TO QUALITY & SERVICE

**Contact Code 558** 

Contact Code 559

Contact Code 560

INSULATOR MATERIAL: THERMOPLASTIC POLYESTER, UL 94V-0

DAP MATERIAL AVAILABLE UPON REQUEST

CONTACT MATERIAL; COPPER ALLOY CONTACT PLATING: GOLD ON THE MATING AREA, TIN PLATING ON THE CONTACT TAILS, NICKEL UNDERPLATE

345/395 SERIES CARD EDGE CONNECTOR CONTACT CODE 555,556,558,559,560 DIMENSIONS

YOUR CONNECTION TO QUALITY & SERVICE

ACAD REFERENCE NO. 345-ENG-MASTER DATE:MAY.16/2017 DRAWN: R.STA.MONICA 1:1 SHEET 2 OF 2 345-ENG-MASTER