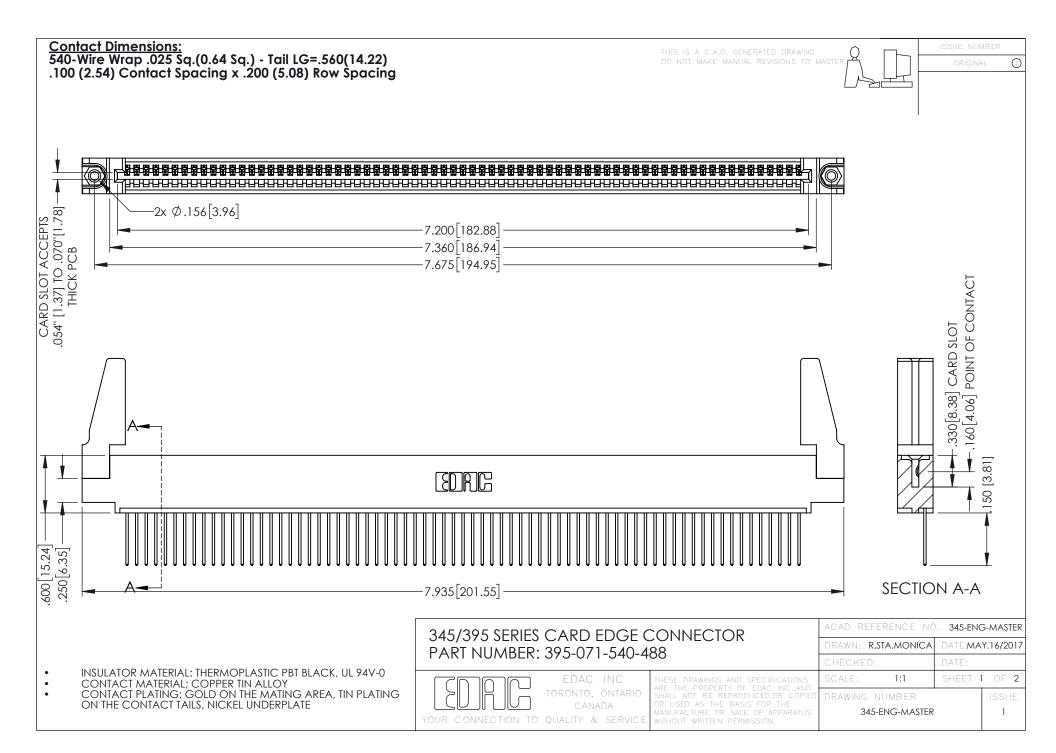

345/395 SERIES CARD EDGE CONNECTOR CONTACT CODE 555,556,558,559,560 DIMENSIONS

YOUR CONNECTION TO QUALITY & SERVICE

ACAD REFERENCE NO. 345-ENG-MASTER DATE:MAY.16/2017 DRAWN: R.STA.MONICA 1:1 SHEET 2 OF 2 345-ENG-MASTER