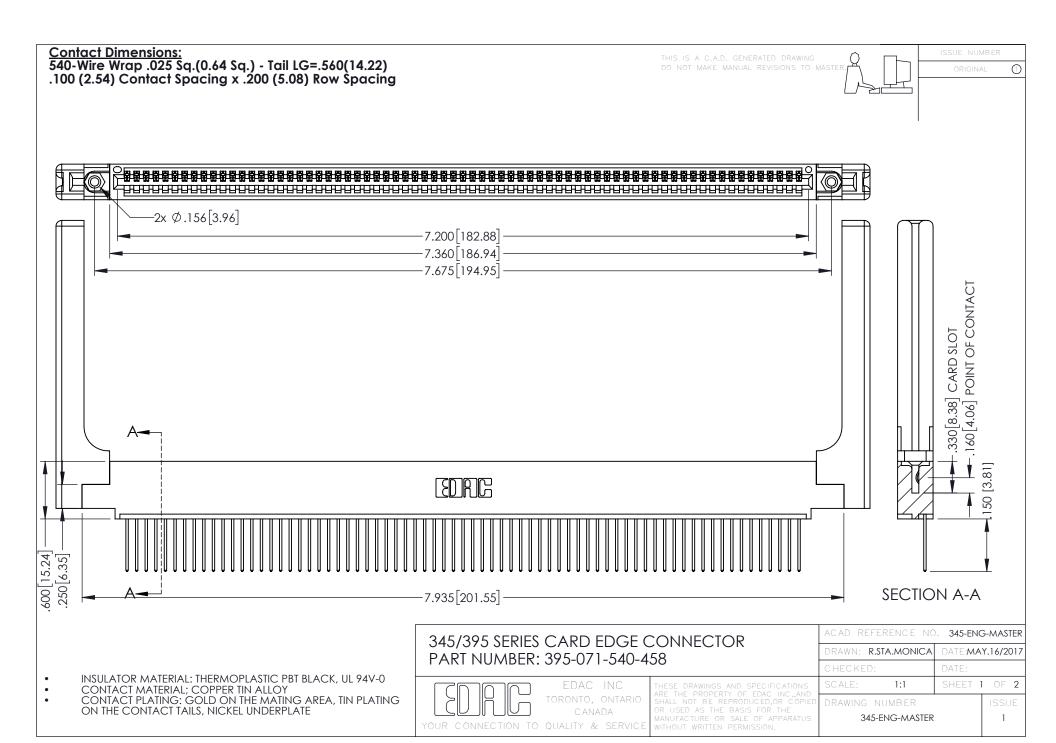

345/395 SERIES CARD EDGE CONNECTOR CONTACT CODE 555,556,558,559,560 DIMENSIONS

YOUR CONNECTION TO QUALITY & SERVICE

ACAD REFERENCE NO. 345-ENG-MASTER DATE:MAY.16/2017 DRAWN: R.STA.MONICA 1:1 SHEET 2 OF 2 345-ENG-MASTER