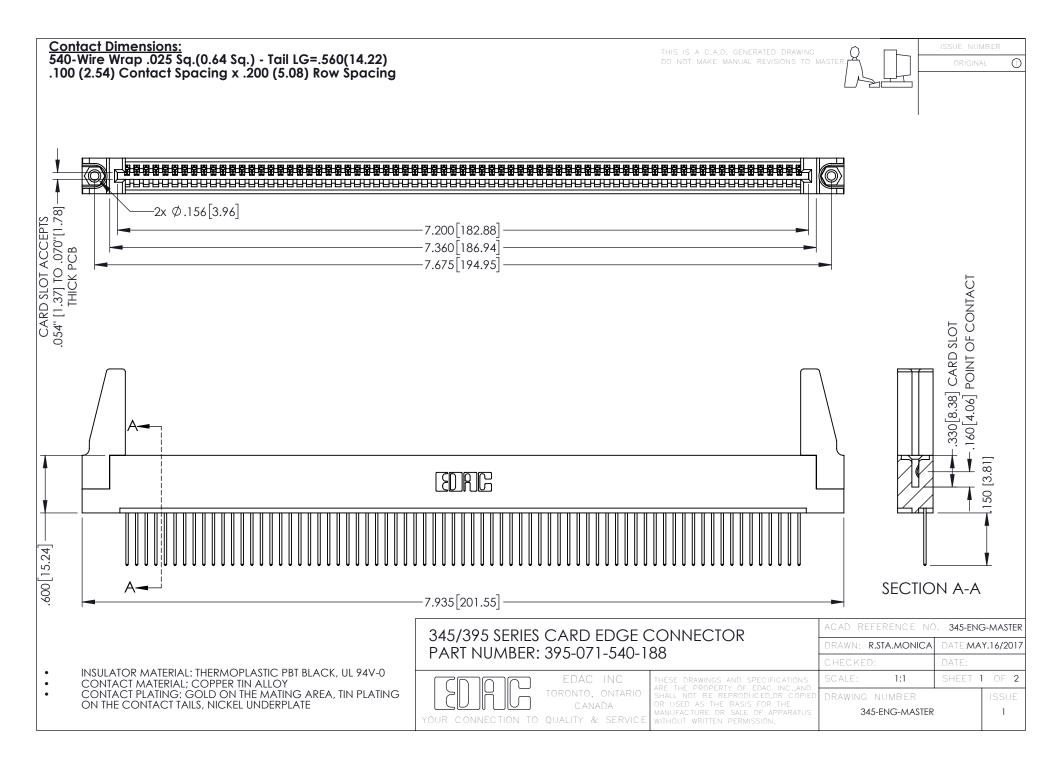

345/395 SERIES CARD EDGE CONNECTOR CONTACT CODE 555,556,558,559,560 DIMENSIONS

YOUR CONNECTION TO QUALITY & SERVICE

ACAD REFERENCE NO. 345-ENG-MASTER DATE:MAY.16/2017 DRAWN: R.STA.MONICA 1:1 SHEET 2 OF 2 345-ENG-MASTER