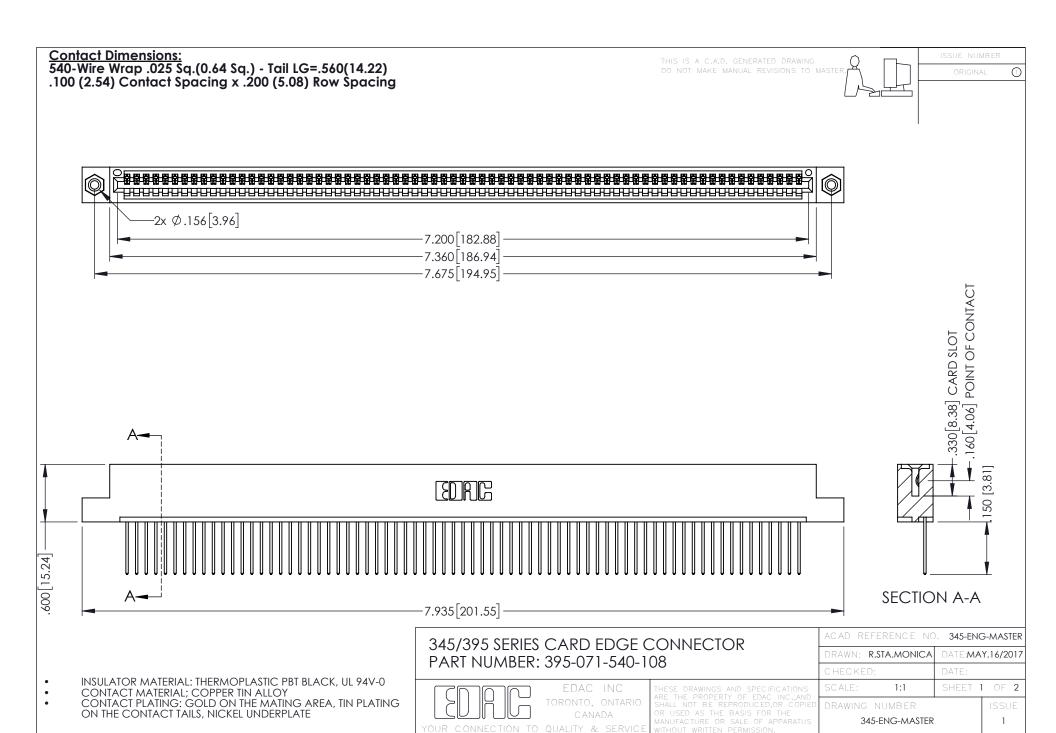

**Contact Code 558** 

Contact Code 559

Contact Code 560

INSULATOR MATERIAL: THERMOPLASTIC POLYESTER, UL 94V-0

DAP MATERIAL AVAILABLE UPON REQUEST

CONTACT MATERIAL; COPPER ALLOY CONTACT PLATING: GOLD ON THE MATING AREA, TIN PLATING ON THE CONTACT TAILS, NICKEL UNDERPLATE

345/395 SERIES CARD EDGE CONNECTOR CONTACT CODE 555,556,558,559,560 DIMENSIONS

YOUR CONNECTION TO QUALITY & SERVICE

ACAD REFERENCE NO. 345-ENG-MASTER DATE:MAY.16/2017 DRAWN: R.STA.MONICA 1:1 SHEET 2 OF 2 345-ENG-MASTER

## **Mouser Electronics**

**Authorized Distributor** 

Click to View Pricing, Inventory, Delivery & Lifecycle Information:

EDAC:

395-071-540-108