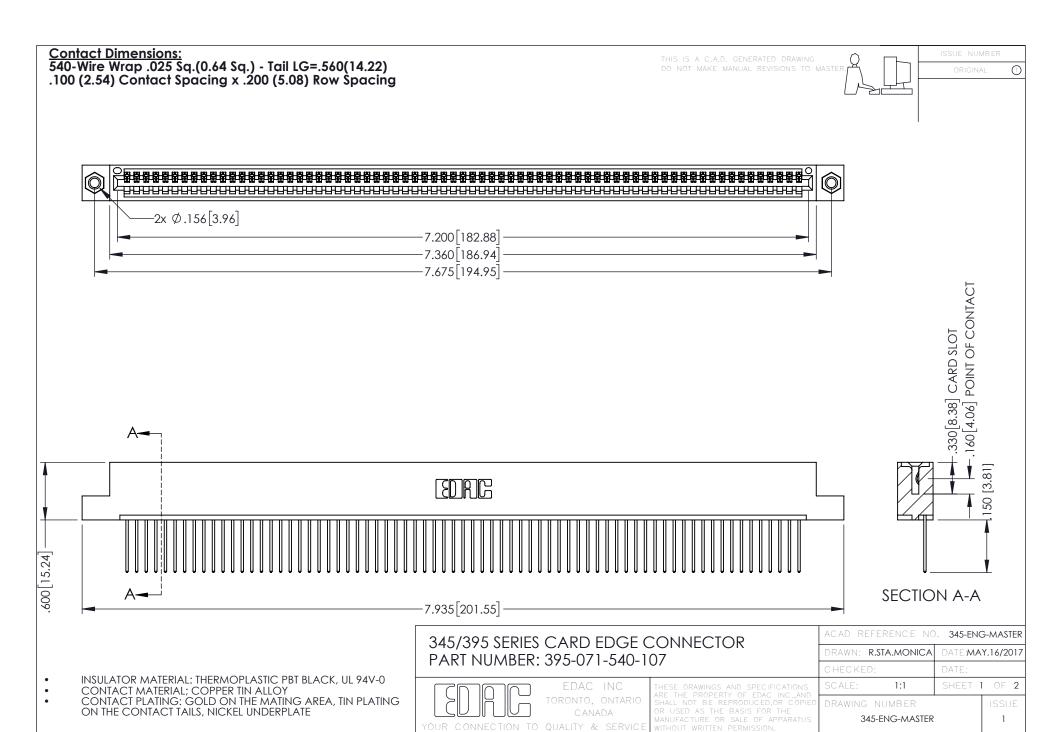

345/395 SERIES CARD EDGE CONNECTOR CONTACT CODE 555,556,558,559,560 DIMENSIONS

YOUR CONNECTION TO QUALITY & SERVICE

ACAD REFERENCE NO. 345-ENG-MASTER DATE:MAY.16/2017 DRAWN: R.STA.MONICA 1:1 SHEET 2 OF 2 345-ENG-MASTER