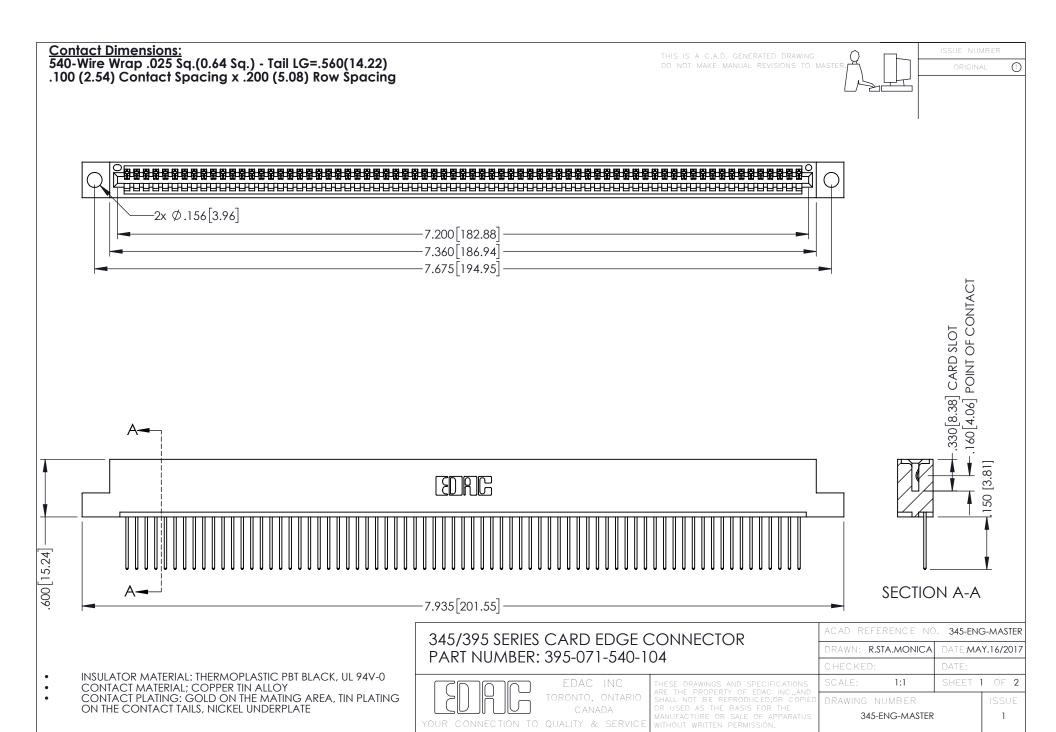

345/395 SERIES CARD EDGE CONNECTOR CONTACT CODE 555,556,558,559,560 DIMENSIONS

YOUR CONNECTION TO QUALITY & SERVICE

ACAD REFERENCE NO. 345-ENG-MASTER DATE:MAY.16/2017 DRAWN: R.STA.MONICA 1:1 SHEET 2 OF 2 345-ENG-MASTER