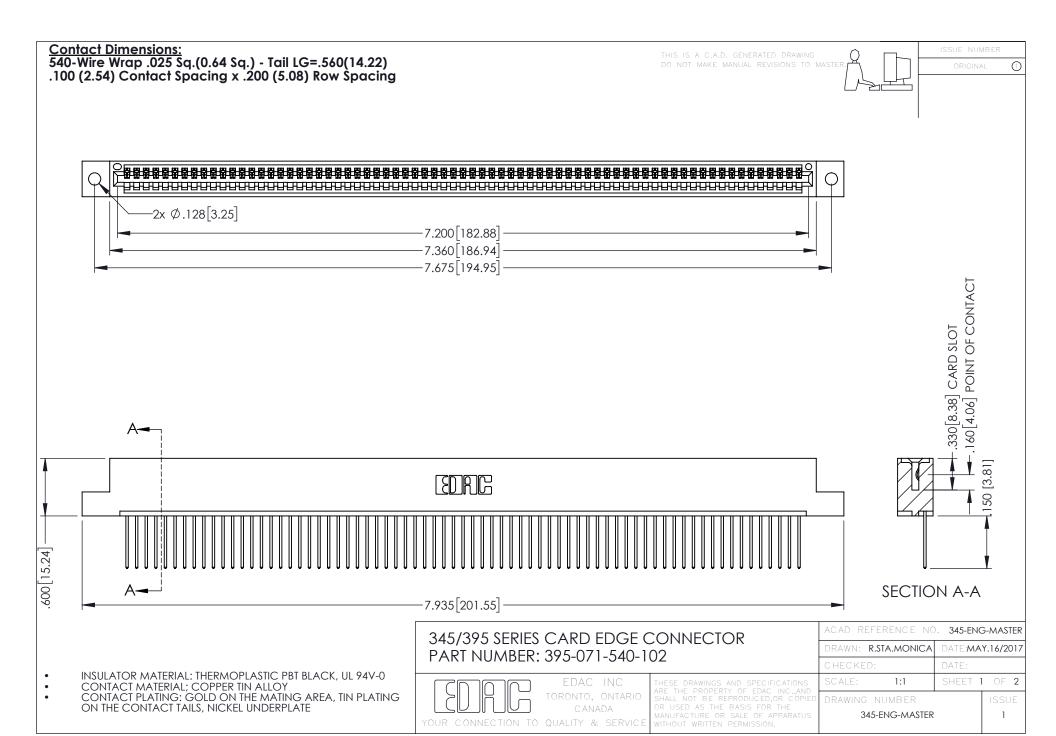

345/395 SERIES CARD EDGE CONNECTOR CONTACT CODE 555,556,558,559,560 DIMENSIONS

YOUR CONNECTION TO QUALITY & SERVICE

ACAD REFERENCE NO. 345-ENG-MASTER DATE:MAY.16/2017 DRAWN: R.STA.MONICA 1:1 SHEET 2 OF 2 345-ENG-MASTER