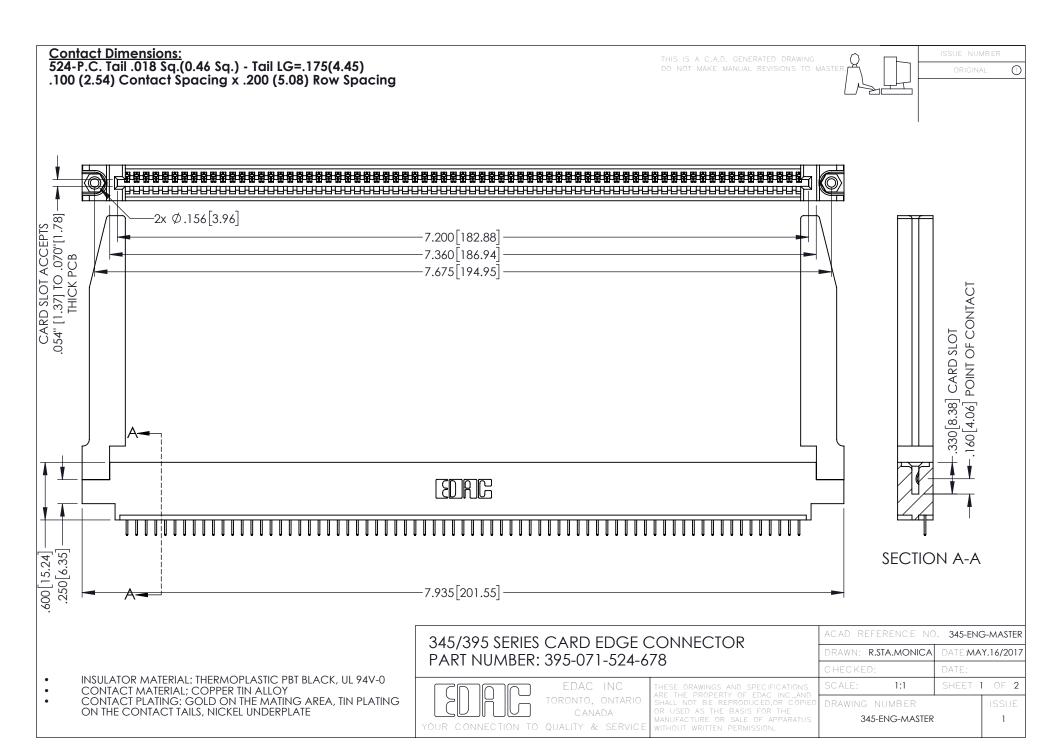

345/395 SERIES CARD EDGE CONNECTOR CONTACT CODE 555,556,558,559,560 DIMENSIONS

YOUR CONNECTION TO QUALITY & SERVICE

ACAD REFERENCE NO. 345-ENG-MASTER DATE:MAY.16/2017 DRAWN: R.STA.MONICA 1:1 SHEET 2 OF 2 345-ENG-MASTER