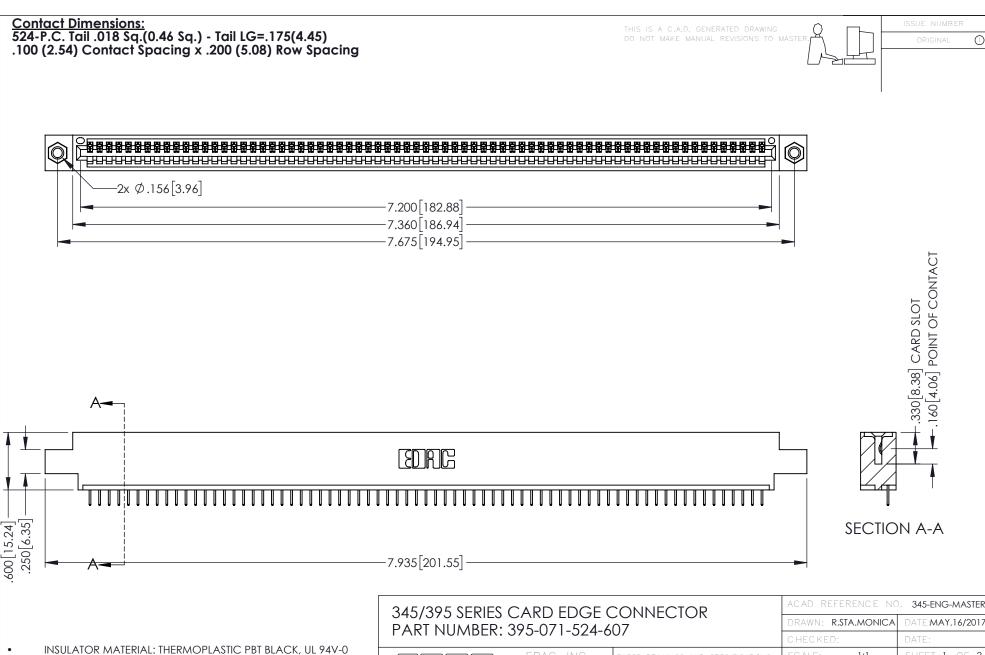

- CONTACT MATERIAL; COPPER TIN ALLOY
- CONTACT PLATING: GOLD ON THE MATING AREA, TIN PLATING ON THE CONTACT TAILS, NICKEL UNDERPLATE

YOUR CONNECTION TO QUALITY & SERVICE

| . 345-ENG-MASTER |
|------------------|
| DATE:MAY.16/2017 |
| DATE:            |
| SHEET 1 OF 2     |
| ISSUE            |
|                  |