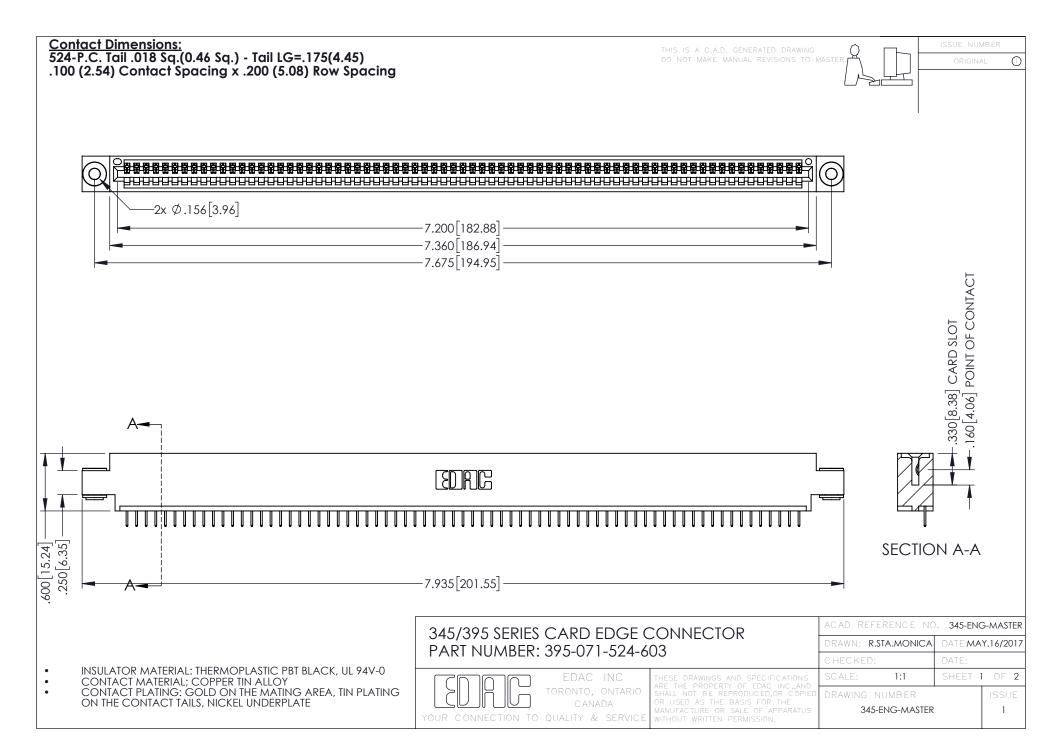

345/395 SERIES CARD EDGE CONNECTOR CONTACT CODE 555,556,558,559,560 DIMENSIONS

YOUR CONNECTION TO QUALITY & SERVICE

ACAD REFERENCE NO. 345-ENG-MASTER DATE:MAY.16/2017 DRAWN: R.STA.MONICA 1:1 SHEET 2 OF 2 345-ENG-MASTER