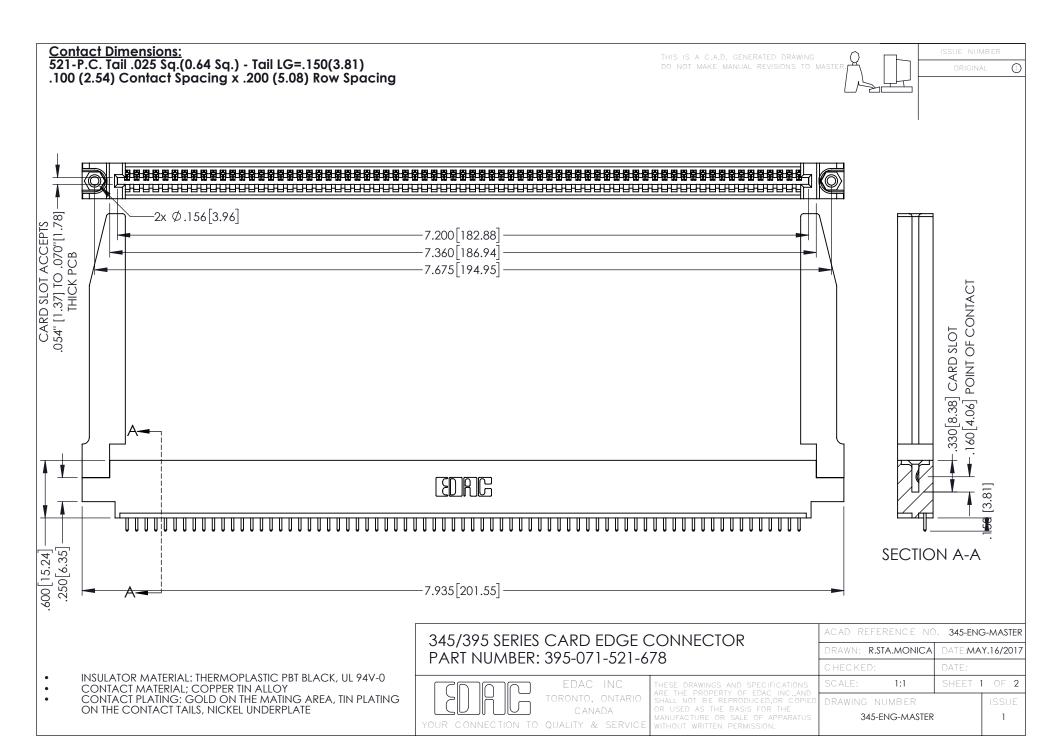

345/395 SERIES CARD EDGE CONNECTOR CONTACT CODE 555,556,558,559,560 DIMENSIONS

YOUR CONNECTION TO QUALITY & SERVICE

ACAD REFERENCE NO. 345-ENG-MASTER DATE:MAY.16/2017 DRAWN: R.STA.MONICA 1:1 SHEET 2 OF 2 345-ENG-MASTER