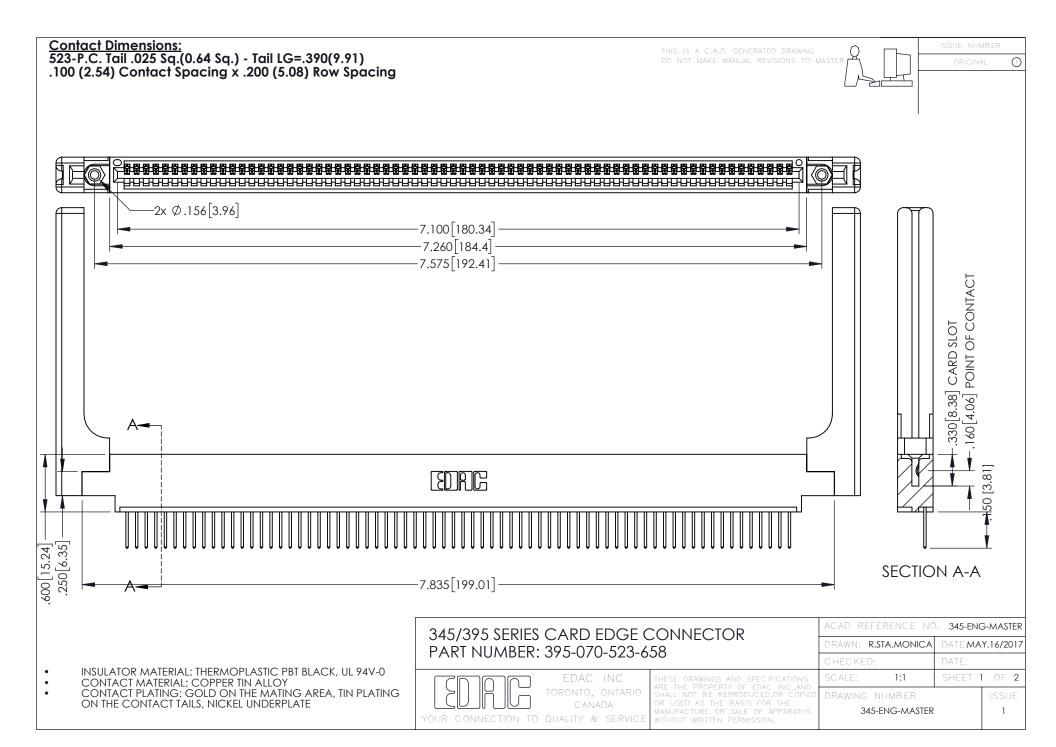

**Contact Code 558** 

Contact Code 559

Contact Code 560

INSULATOR MATERIAL: THERMOPLASTIC POLYESTER, UL 94V-0

DAP MATERIAL AVAILABLE UPON REQUEST

CONTACT MATERIAL; COPPER ALLOY CONTACT PLATING: GOLD ON THE MATING AREA, TIN PLATING ON THE CONTACT TAILS, NICKEL UNDERPLATE

345/395 SERIES CARD EDGE CONNECTOR CONTACT CODE 555,556,558,559,560 DIMENSIONS

YOUR CONNECTION TO QUALITY & SERVICE

ACAD REFERENCE NO. 345-ENG-MASTER DATE:MAY.16/2017 DRAWN: R.STA.MONICA 1:1 SHEET 2 OF 2 345-ENG-MASTER