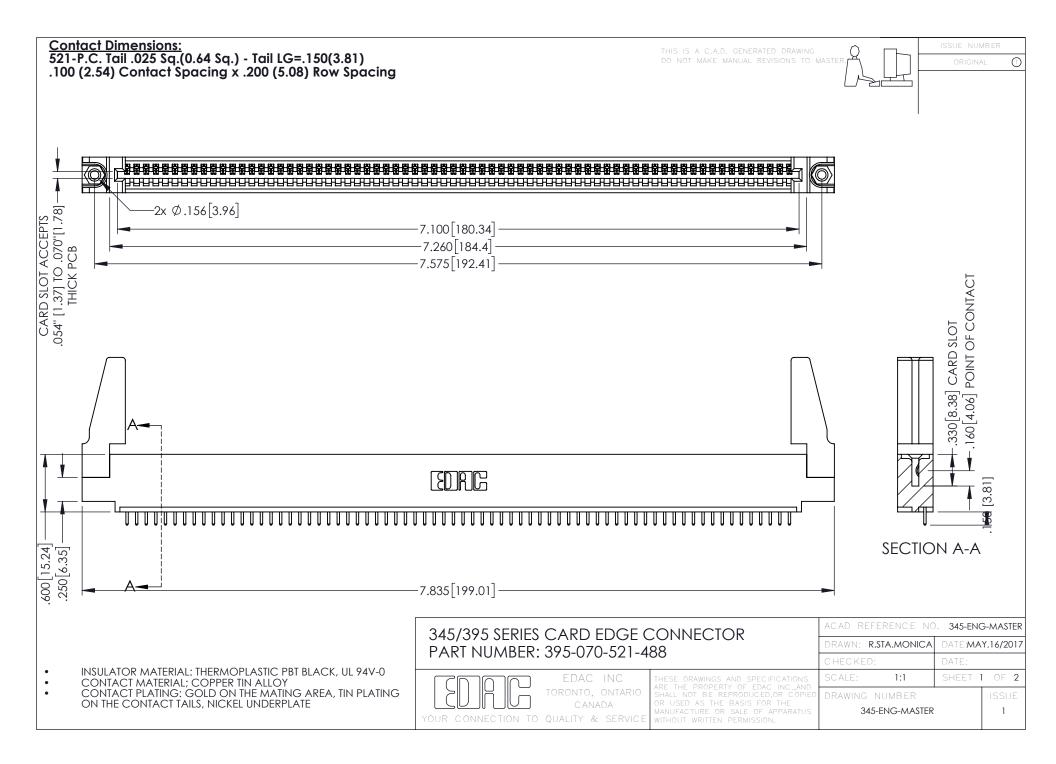

345/395 SERIES CARD EDGE CONNECTOR CONTACT CODE 555,556,558,559,560 DIMENSIONS

YOUR CONNECTION TO QUALITY & SERVICE

ACAD REFERENCE NO. 345-ENG-MASTER DATE:MAY.16/2017 DRAWN: R.STA.MONICA 1:1 SHEET 2 OF 2 345-ENG-MASTER