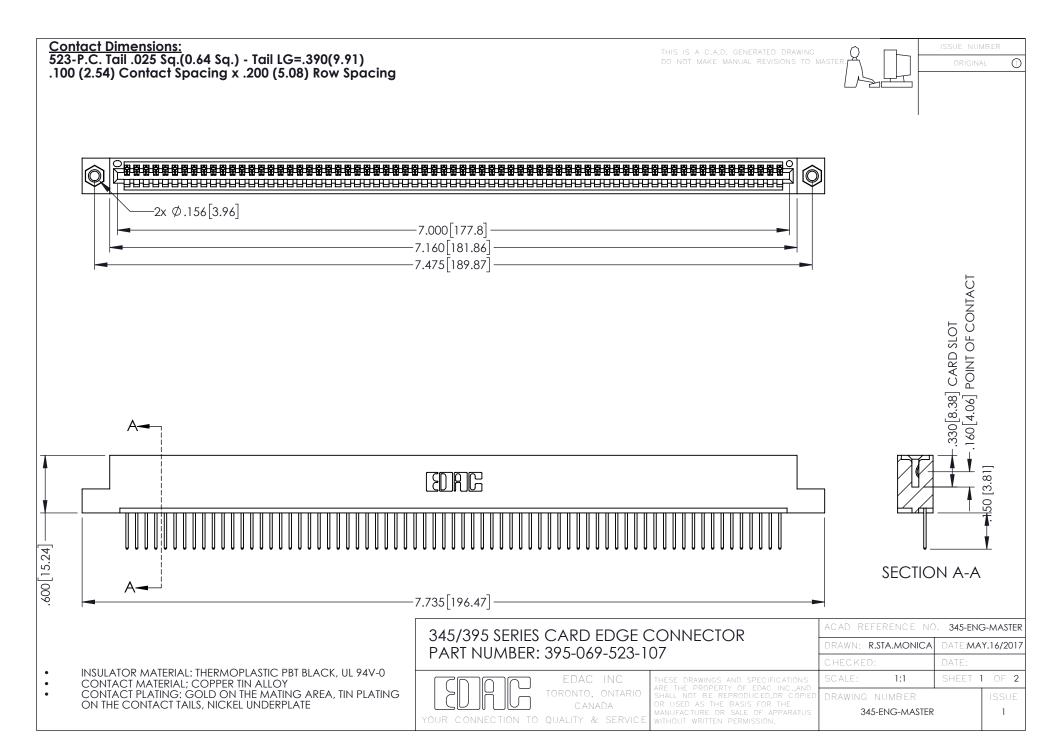

345/395 SERIES CARD EDGE CONNECTOR CONTACT CODE 555,556,558,559,560 DIMENSIONS

YOUR CONNECTION TO QUALITY & SERVICE

ACAD REFERENCE NO. 345-ENG-MASTER DATE:MAY.16/2017 DRAWN: R.STA.MONICA 1:1 SHEET 2 OF 2 345-ENG-MASTER