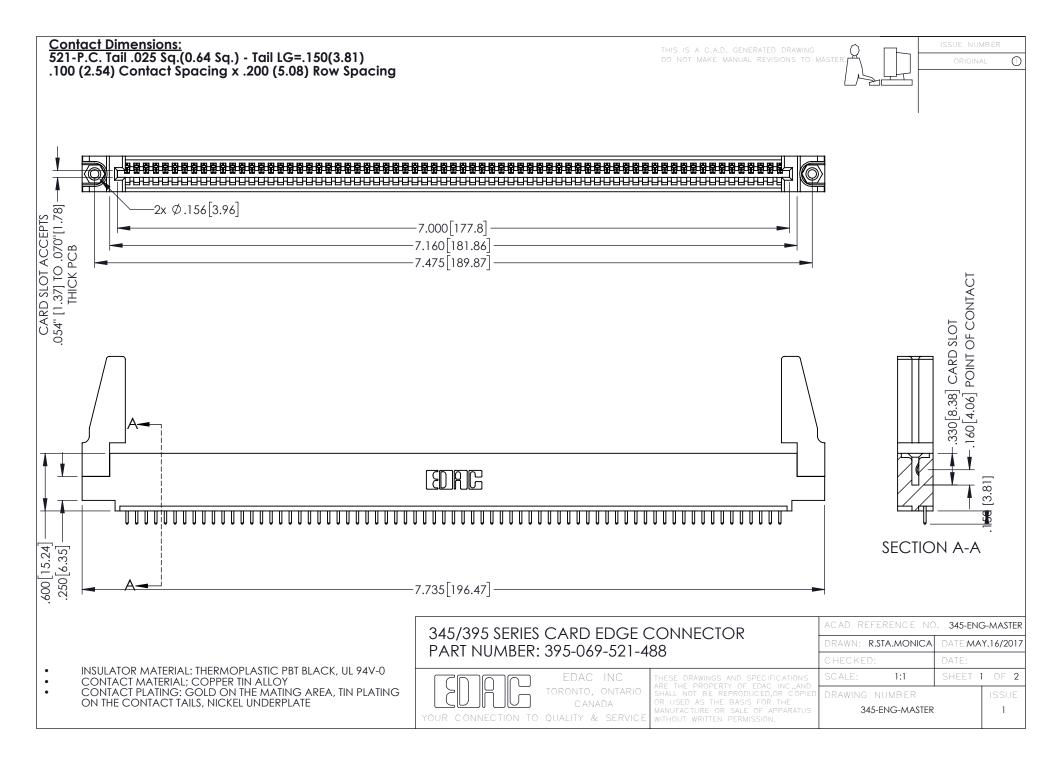

345/395 SERIES CARD EDGE CONNECTOR CONTACT CODE 555,556,558,559,560 DIMENSIONS

YOUR CONNECTION TO QUALITY & SERVICE

ACAD REFERENCE NO. 345-ENG-MASTER DATE:MAY.16/2017 DRAWN: R.STA.MONICA 1:1 SHEET 2 OF 2 345-ENG-MASTER