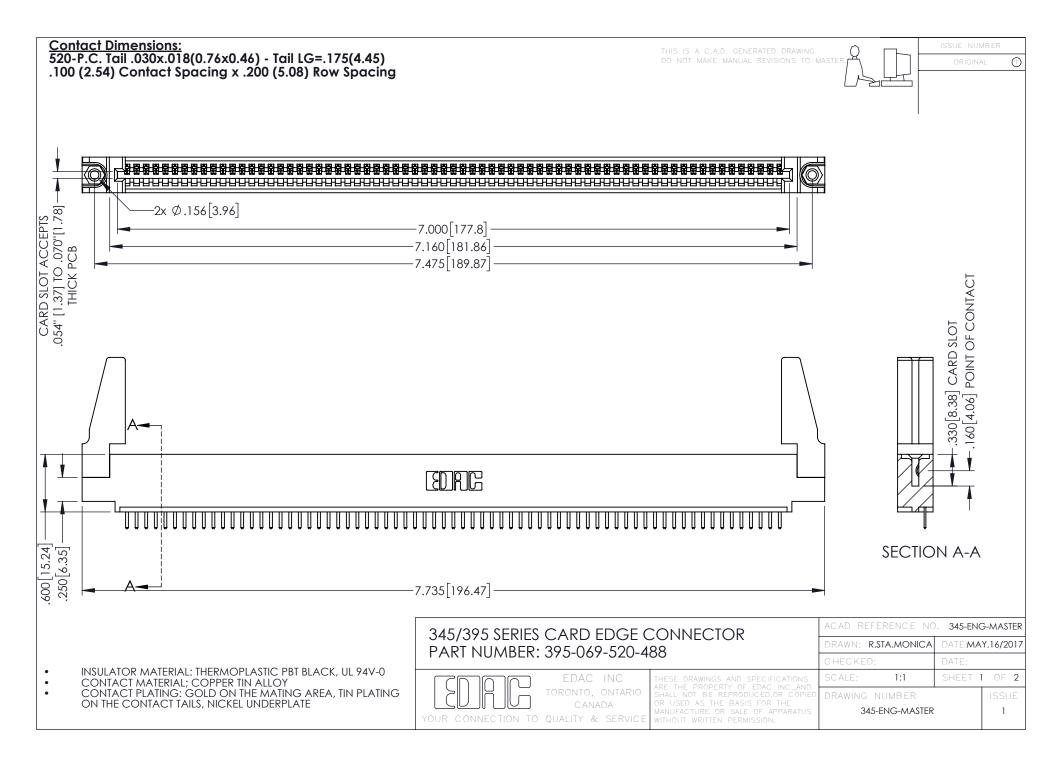

**Contact Code 558** 

Contact Code 559

Contact Code 560

INSULATOR MATERIAL: THERMOPLASTIC POLYESTER, UL 94V-0 DAP MATERIAL AVAILABLE UPON REQUEST

CONTACT MATERIAL; COPPER ALLOY CONTACT PLATING: GOLD ON THE MATING AREA, TIN PLATING ON THE CONTACT TAILS, NICKEL UNDERPLATE

345/395 SERIES CARD EDGE CONNECTOR CONTACT CODE 555,556,558,559,560 DIMENSIONS

YOUR CONNECTION TO QUALITY & SERVICE

ACAD REFERENCE NO. 345-ENG-MASTER DATE:MAY.16/2017 DRAWN: R.STA.MONICA 1:1 SHEET 2 OF 2 345-ENG-MASTER