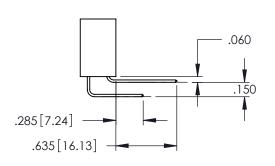

**Contact Code 558** 

Contact Code 559

Contact Code 560

INSULATOR MATERIAL: THERMOPLASTIC POLYESTER, UL 94V-0 DAP MATERIAL AVAILABLE UPON REQUEST

CONTACT MATERIAL; COPPER ALLOY CONTACT PLATING: GOLD ON THE MATING AREA, TIN PLATING ON THE CONTACT TAILS, NICKEL UNDERPLATE