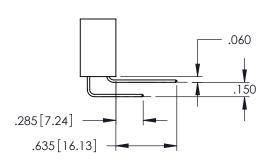

345/395 SERIES CARD EDGE CONNECTOR CONTACT CODE 555,556,558,559,560 DIMENSIONS

YOUR CONNECTION TO QUALITY & SERVICE

ACAD REFERENCE NO. 345-ENG-MASTER DATE:MAY.16/2017 DRAWN: R.STA.MONICA 1:1 SHEET 2 OF 2 345-ENG-MASTER

**Contact Code 558** 

Contact Code 559

Contact Code 560

INSULATOR MATERIAL: THERMOPLASTIC POLYESTER, UL 94V-0 DAP MATERIAL AVAILABLE UPON REQUEST

CONTACT MATERIAL; COPPER ALLOY CONTACT PLATING: GOLD ON THE MATING AREA, TIN PLATING ON THE CONTACT TAILS, NICKEL UNDERPLATE