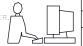

345/395 SERIES CARD EDGE CONNECTOR CONTACT CODE 555,556,558,559,560 DIMENSIONS

YOUR CONNECTION TO QUALITY & SERVICE

ACAD REFERENCE NO. 345-ENG-MASTER DATE:MAY.16/2017 DRAWN: R.STA.MONICA 1:1 SHEET 2 OF 2 345-ENG-MASTER

**Contact Code 558** 

Contact Code 559

Contact Code 560

INSULATOR MATERIAL: THERMOPLASTIC POLYESTER, UL 94V-0 DAP MATERIAL AVAILABLE UPON REQUEST

CONTACT MATERIAL; COPPER ALLOY CONTACT PLATING: GOLD ON THE MATING AREA, TIN PLATING ON THE CONTACT TAILS, NICKEL UNDERPLATE