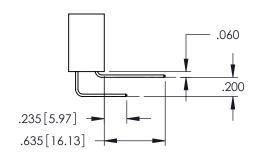

345/395 SERIES CARD EDGE CONNECTOR CONTACT CODE 555,556,558,559,560 DIMENSIONS

YOUR CONNECTION TO QUALITY & SERVICE

ACAD REFERENCE NO. 345-ENG-MASTER DATE:MAY.16/2017 DRAWN: R.STA.MONICA 1:1 SHEET 2 OF 2 345-ENG-MASTER

**Contact Code 558** 

Contact Code 559

Contact Code 560

INSULATOR MATERIAL: THERMOPLASTIC POLYESTER, UL 94V-0 DAP MATERIAL AVAILABLE UPON REQUEST

CONTACT MATERIAL; COPPER ALLOY CONTACT PLATING: GOLD ON THE MATING AREA, TIN PLATING ON THE CONTACT TAILS, NICKEL UNDERPLATE