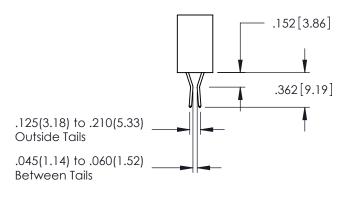

345/395 SERIES CARD EDGE CONNECTOR CONTACT CODE 555,556,558,559,560 DIMENSIONS

YOUR CONNECTION TO QUALITY & SERVICE

ACAD REFERENCE NO. 345-ENG-MASTER DATE:MAY.16/2017 DRAWN: R.STA.MONICA 1:1 SHEET 2 OF 2 345-ENG-MASTER