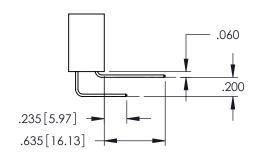

**Contact Code 558** 

Contact Code 559

Contact Code 560

INSULATOR MATERIAL: THERMOPLASTIC POLYESTER, UL 94V-0 DAP MATERIAL AVAILABLE UPON REQUEST

CONTACT MATERIAL; COPPER ALLOY CONTACT PLATING: GOLD ON THE MATING AREA, TIN PLATING ON THE CONTACT TAILS, NICKEL UNDERPLATE

345/395 SERIES CARD EDGE CONNECTOR CONTACT CODE 555,556,558,559,560 DIMENSIONS

YOUR CONNECTION TO QUALITY & SERVICE

ACAD REFERENCE NO. 345-ENG-MASTER DATE:MAY.16/2017 DRAWN: R.STA.MONICA 1:1 SHEET 2 OF 2 345-ENG-MASTER