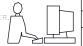

**Contact Code 558** 

Contact Code 559

Contact Code 560

INSULATOR MATERIAL: THERMOPLASTIC POLYESTER, UL 94V-0 DAP MATERIAL AVAILABLE UPON REQUEST

CONTACT MATERIAL; COPPER ALLOY CONTACT PLATING: GOLD ON THE MATING AREA, TIN PLATING ON THE CONTACT TAILS, NICKEL UNDERPLATE

345/395 SERIES CARD EDGE CONNECTOR CONTACT CODE 555,556,558,559,560 DIMENSIONS

YOUR CONNECTION TO QUALITY & SERVICE

ACAD REFERENCE NO. 345-ENG-MASTER DATE:MAY.16/2017 DRAWN: R.STA.MONICA 1:1 SHEET 2 OF 2 345-ENG-MASTER