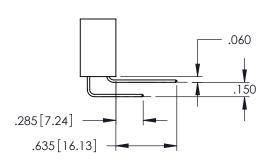

**Contact Code 558** 

Contact Code 559

Contact Code 560

INSULATOR MATERIAL: THERMOPLASTIC POLYESTER, UL 94V-0 DAP MATERIAL AVAILABLE UPON REQUEST

CONTACT MATERIAL; COPPER ALLOY CONTACT PLATING: GOLD ON THE MATING AREA, TIN PLATING ON THE CONTACT TAILS, NICKEL UNDERPLATE

345/395 SERIES CARD EDGE CONNECTOR CONTACT CODE 555,556,558,559,560 DIMENSIONS

YOUR CONNECTION TO QUALITY & SERVICE

ACAD REFERENCE NO. 345-ENG-MASTER DATE:MAY.16/2017 DRAWN: R.STA.MONICA 1:1 SHEET 2 OF 2 345-ENG-MASTER