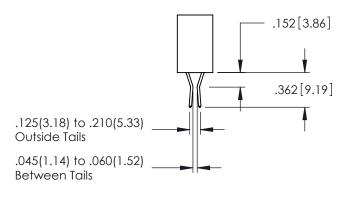

**Contact Code 558** 

Contact Code 559

Contact Code 560

INSULATOR MATERIAL: THERMOPLASTIC POLYESTER, UL 94V-0 DAP MATERIAL AVAILABLE UPON REQUEST

CONTACT MATERIAL; COPPER ALLOY CONTACT PLATING: GOLD ON THE MATING AREA, TIN PLATING ON THE CONTACT TAILS, NICKEL UNDERPLATE

345/395 SERIES CARD EDGE CONNECTOR CONTACT CODE 555,556,558,559,560 DIMENSIONS

YOUR CONNECTION TO QUALITY & SERVICE

ACAD REFERENCE NO. 345-ENG-MASTER DATE:MAY.16/2017 DRAWN: R.STA.MONICA 1:1 SHEET 2 OF 2 345-ENG-MASTER