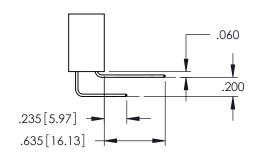

**Contact Code 558** 

Contact Code 559

Contact Code 560

INSULATOR MATERIAL: THERMOPLASTIC POLYESTER, UL 94V-0 DAP MATERIAL AVAILABLE UPON REQUEST

CONTACT MATERIAL; COPPER ALLOY CONTACT PLATING: GOLD ON THE MATING AREA, TIN PLATING ON THE CONTACT TAILS, NICKEL UNDERPLATE