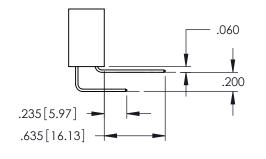

345/395 SERIES CARD EDGE CONNECTOR CONTACT CODE 555,556,558,559,560 DIMENSIONS

YOUR CONNECTION TO QUALITY & SERVICE

ACAD REFERENCE NO. 345-ENG-MASTER DATE:MAY.16/2017 DRAWN: R.STA.MONICA 1:1 SHEET 2 OF 2 345-ENG-MASTER

**Contact Code 558** 

Contact Code 559

Contact Code 560

INSULATOR MATERIAL: THERMOPLASTIC POLYESTER, UL 94V-0

DAP MATERIAL AVAILABLE UPON REQUEST

CONTACT MATERIAL; COPPER ALLOY CONTACT PLATING: GOLD ON THE MATING AREA, TIN PLATING ON THE CONTACT TAILS, NICKEL UNDERPLATE