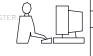

345/395 SERIES CARD EDGE CONNECTOR CONTACT CODE 555,556,558,559,560 DIMENSIONS

YOUR CONNECTION TO QUALITY & SERVICE

ACAD REFERENCE NO. 345-ENG-MASTER DATE:MAY.16/2017 DRAWN: R.STA.MONICA 1:1 SHEET 2 OF 2 345-ENG-MASTER

**Contact Code 558** 

Contact Code 559

Contact Code 560

INSULATOR MATERIAL: THERMOPLASTIC POLYESTER, UL 94V-0

DAP MATERIAL AVAILABLE UPON REQUEST

CONTACT MATERIAL; COPPER ALLOY CONTACT PLATING: GOLD ON THE MATING AREA, TIN PLATING ON THE CONTACT TAILS, NICKEL UNDERPLATE