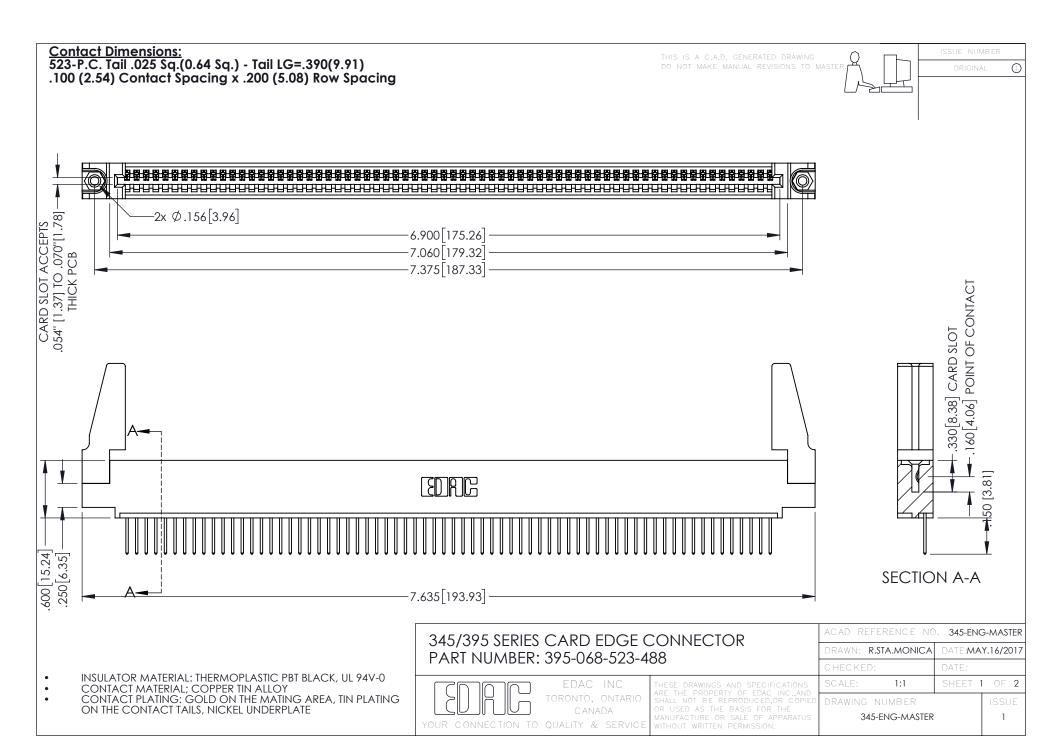

345/395 SERIES CARD EDGE CONNECTOR CONTACT CODE 555,556,558,559,560 DIMENSIONS

YOUR CONNECTION TO QUALITY & SERVICE

ACAD REFERENCE NO. 345-ENG-MASTER DATE:MAY.16/2017 DRAWN: R.STA.MONICA 1:1 SHEET 2 OF 2 345-ENG-MASTER