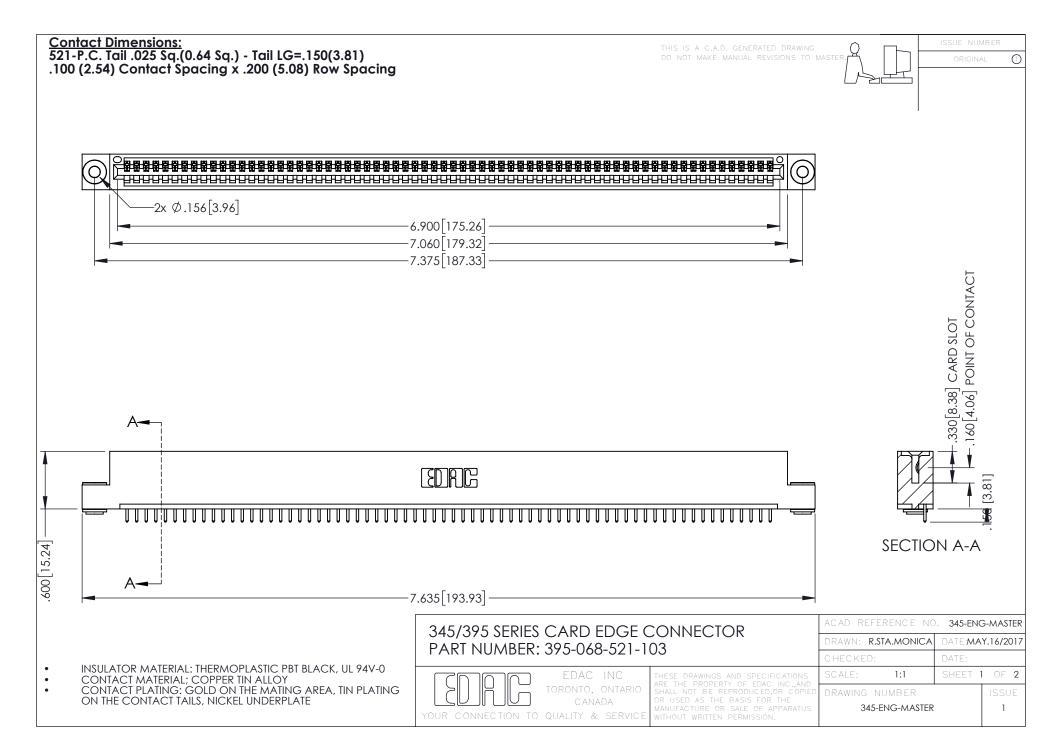

345/395 SERIES CARD EDGE CONNECTOR CONTACT CODE 555,556,558,559,560 DIMENSIONS

YOUR CONNECTION TO QUALITY & SERVICE

ACAD REFERENCE NO. 345-ENG-MASTER DATE:MAY.16/2017 DRAWN: R.STA.MONICA 1:1 SHEET 2 OF 2 345-ENG-MASTER