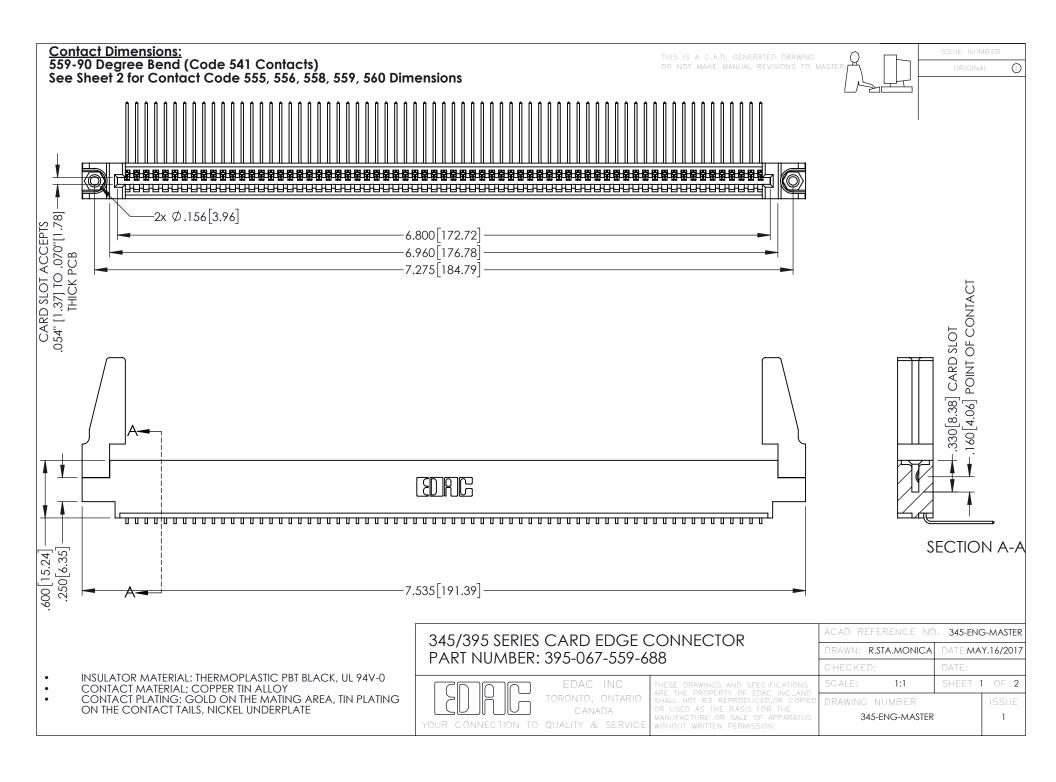

345/395 SERIES CARD EDGE CONNECTOR CONTACT CODE 555,556,558,559,560 DIMENSIONS

YOUR CONNECTION TO QUALITY & SERVICE

ACAD REFERENCE NO. 345-ENG-MASTER DATE:MAY.16/2017 DRAWN: R.STA.MONICA 1:1 SHEET 2 OF 2 345-ENG-MASTER