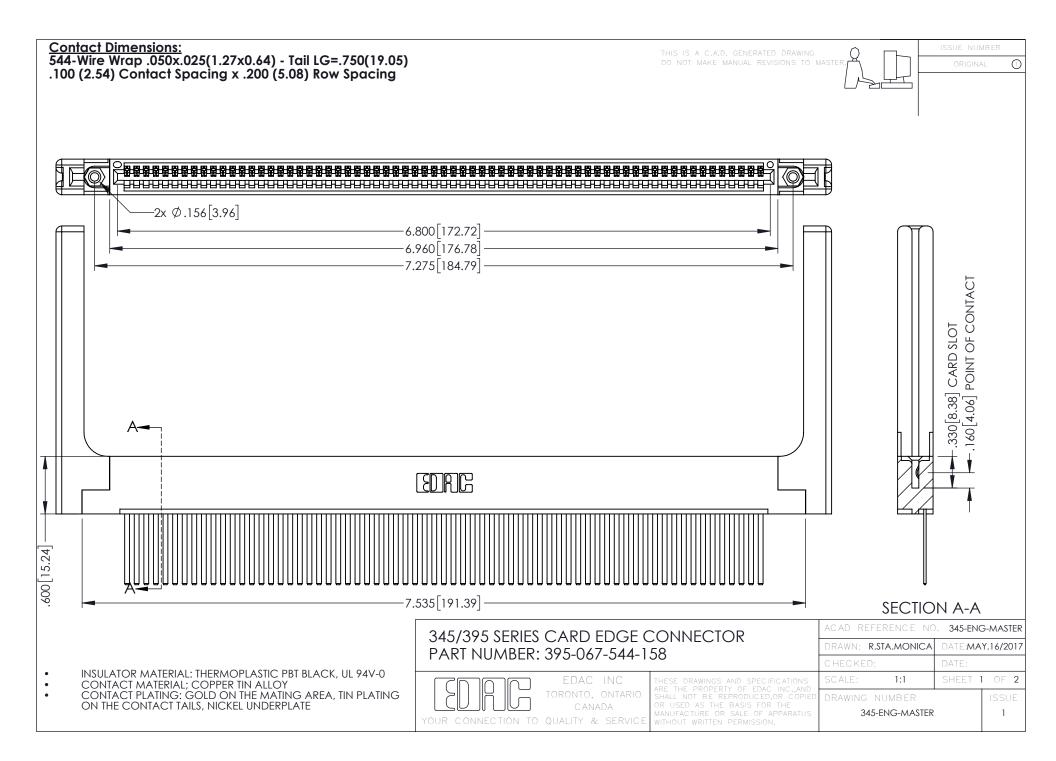

345/395 SERIES CARD EDGE CONNECTOR CONTACT CODE 555,556,558,559,560 DIMENSIONS

YOUR CONNECTION TO QUALITY & SERVICE

ACAD REFERENCE NO. 345-ENG-MASTER DATE:MAY.16/2017 DRAWN: R.STA.MONICA 1:1 SHEET 2 OF 2 345-ENG-MASTER