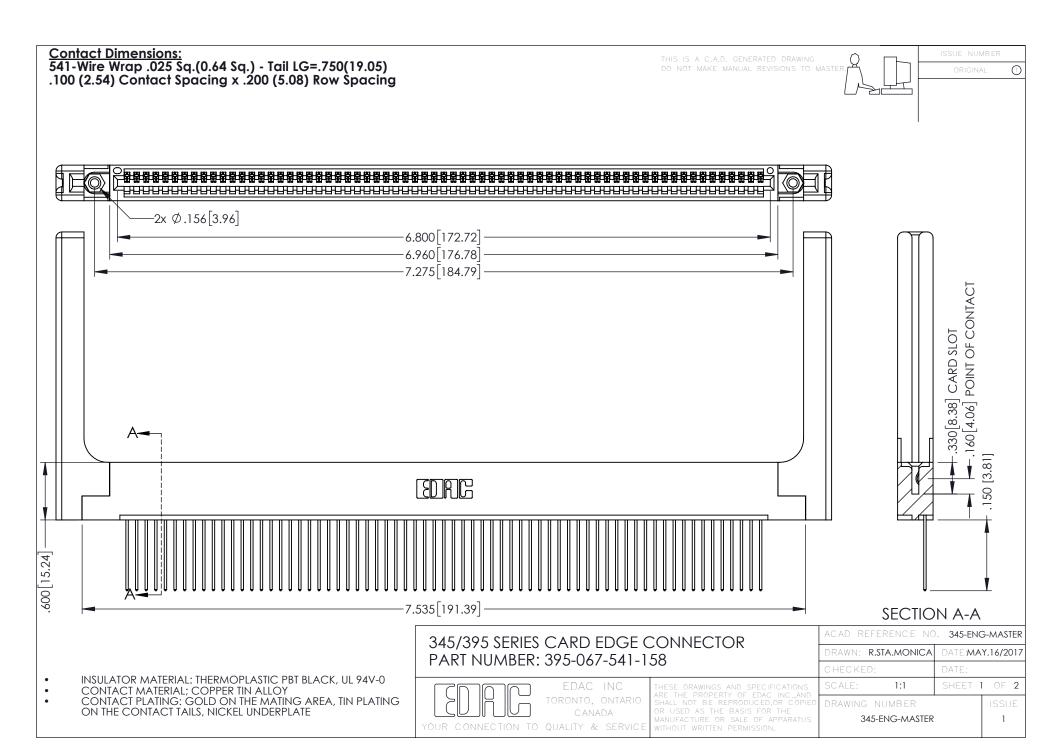

345/395 SERIES CARD EDGE CONNECTOR CONTACT CODE 555,556,558,559,560 DIMENSIONS

YOUR CONNECTION TO QUALITY & SERVICE

ACAD REFERENCE NO. 345-ENG-MASTER DATE:MAY.16/2017 DRAWN: R.STA.MONICA 1:1 SHEET 2 OF 2 345-ENG-MASTER