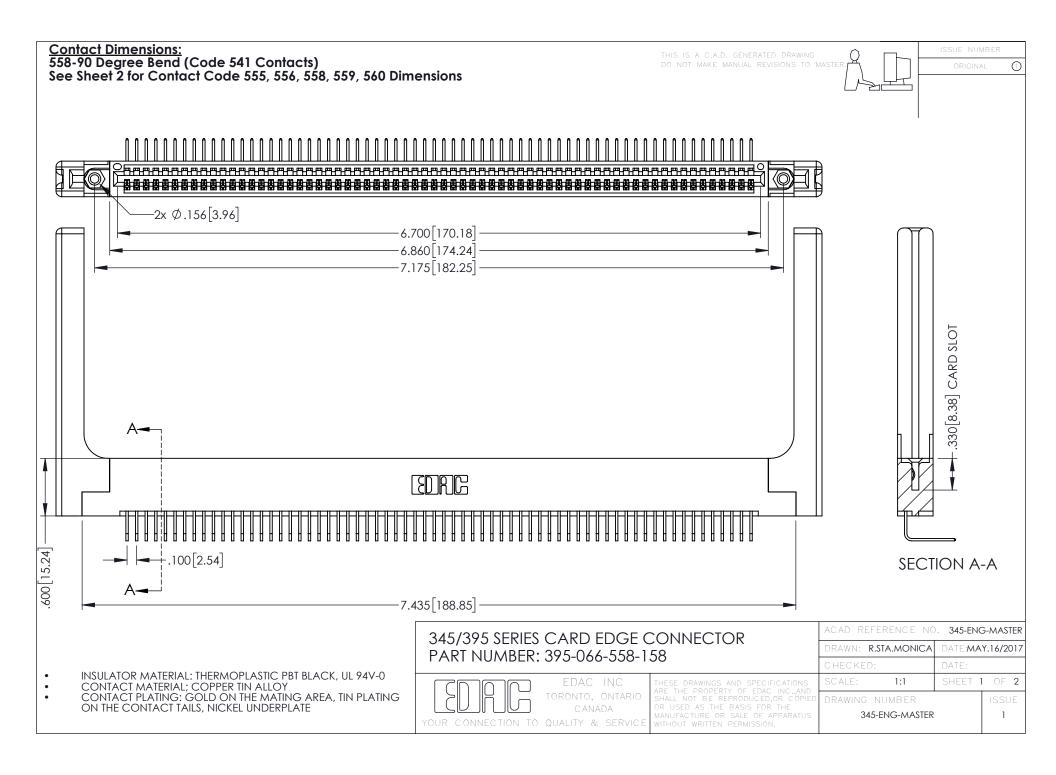

**Contact Code 558** 

Contact Code 559

Contact Code 560

INSULATOR MATERIAL: THERMOPLASTIC POLYESTER, UL 94V-0

DAP MATERIAL AVAILABLE UPON REQUEST

CONTACT MATERIAL; COPPER ALLOY CONTACT PLATING: GOLD ON THE MATING AREA, TIN PLATING ON THE CONTACT TAILS, NICKEL UNDERPLATE

345/395 SERIES CARD EDGE CONNECTOR CONTACT CODE 555,556,558,559,560 DIMENSIONS

YOUR CONNECTION TO QUALITY & SERVICE

ACAD REFERENCE NO. 345-ENG-MASTER DATE:MAY.16/2017 DRAWN: R.STA.MONICA 1:1 SHEET 2 OF 2

345-ENG-MASTER

## **Mouser Electronics**

**Authorized Distributor** 

Click to View Pricing, Inventory, Delivery & Lifecycle Information:

EDAC:

395-066-558-158